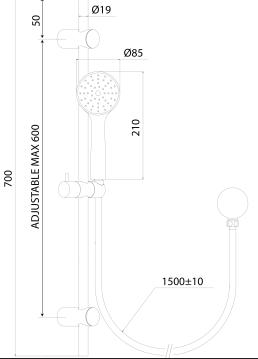

## EcoMinimal Slide Shower

|     | PRODUCT CODE                    | VMIN61RBB                                                                                          |
|-----|---------------------------------|----------------------------------------------------------------------------------------------------|
|     | COLOUR/FINISHES                 | <b>Brushed Brass (PVD)</b><br>Chrome<br>Matte Black<br>Brushed Nickel (PVD)<br>Brushed Brass (PVD) |
|     | PRESSURE TYPE                   | All Pressures                                                                                      |
|     | MINIMUM PRESSURE                | 35kPa                                                                                              |
|     | MAXIMUM PRESSURE                | 500kPa (As per NZ Building Code AS/NZ<br>3500.1)                                                   |
| r   | WELS RATING - MAINS<br>PRESSURE | 3 Star (8L/min)                                                                                    |
|     | WELS RATING - LOW<br>PRESSURE   | 2 Star (9.5L/min)                                                                                  |
|     | MAXIMUM TEMPERATURE             | 65°C                                                                                               |
|     | PLUMBING CONNECTION             | 15mm                                                                                               |
|     |                                 |                                                                                                    |
|     |                                 |                                                                                                    |
| Ø19 |                                 |                                                                                                    |