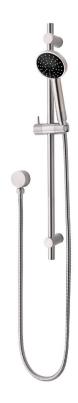

## EcoMinimal Slide Shower

| PRODUCT CODE                 | VMIN61RBN                                                   |
|------------------------------|-------------------------------------------------------------|
| COLOUR/FINISHES              | Brushed Nickel (PVD) Chrome Matte Black Brushed Brass (PVD) |
| PRESSURE TYPE                | All Pressures                                               |
| MINIMUM PRESSURE             | 35kPa                                                       |
| MAXIMUM PRESSURE             | 500kPa (As per NZ Building Code AS/NZ<br>3500.1)            |
| WELS RATING - MAINS PRESSURE | 3 Star (8L/min)                                             |
| WELS RATING - LOW PRESSURE   | 2 Star (9.5L/min)                                           |
| MAXIMUM TEMPERATURE          | 65°C                                                        |
| PLUMBING CONNECTION          | 15mm                                                        |