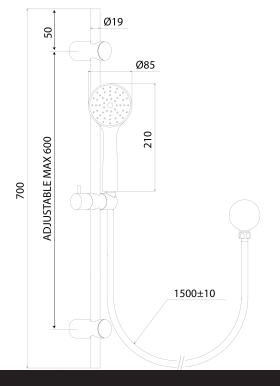

## EcoMinimal Slide Shower

| PRODUCT CODE                 | VMIN61RBN                                                   |
|------------------------------|-------------------------------------------------------------|
| COLOUR/FINISHES              | Brushed Nickel (PVD) Chrome Matte Black Brushed Brass (PVD) |
| PRESSURE TYPE                | All Pressures                                               |
| MINIMUM PRESSURE             | 35kPa                                                       |
| MAXIMUM PRESSURE             | 500kPa (As per NZ Building Code AS/NZ<br>3500.1)            |
| WELS RATING - MAINS PRESSURE | 3 Star (8L/min)                                             |
| WELS RATING - LOW PRESSURE   | 2 Star (9.5L/min)                                           |
| MAXIMUM TEMPERATURE          | 65°C                                                        |
| PLUMBING CONNECTION          | 15mm                                                        |

Specifications and dimensions correct at time of publication however are subject to change without notice. Please refer to physical product prior to installation.

Installation instructions for this product are available from the product page on vodaplumbingware.co.nz