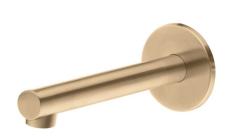

## EcoMinimal Bath Spout

| PRODUCT CODE        | VMIN91BB                                                                     |
|---------------------|------------------------------------------------------------------------------|
| COLOUR/FINISHES     | Brushed Brass (PVD) Chrome Matte Black Brushed Stainless Brushed Brass (PVD) |
| FEATURES            | Lead-free 304 Stainless Steel Construction                                   |
| PRESSURE TYPE       | All Pressures                                                                |
| MINIMUM PRESSURE    | 35kPa                                                                        |
| MAXIMUM PRESSURE    | 500kPa (As per NZ Building Code AS/NZ 3500.1)                                |
| MAXIMUM TEMPERATURE | 65°C                                                                         |
| PLUMBING CONNECTION | 15mm Male Connection                                                         |
| SPOUT REACH         | 175mm                                                                        |
| FACEPLATE DIAMETER  | 80mm                                                                         |