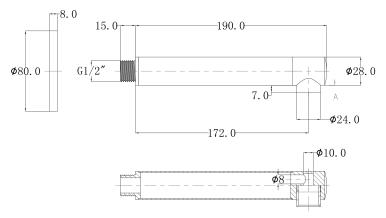

## EcoMinimal Bath Spout

| PRODUCT CODE        | VMIN91BB                                                                     |
|---------------------|------------------------------------------------------------------------------|
| COLOUR/FINISHES     | Brushed Brass (PVD) Chrome Matte Black Brushed Stainless Brushed Brass (PVD) |
| FEATURES            | Lead-free 304 Stainless Steel Construction                                   |
| PRESSURE TYPE       | All Pressures                                                                |
| MINIMUM PRESSURE    | 35kPa                                                                        |
| MAXIMUM PRESSURE    | 500kPa (As per NZ Building Code AS/NZ 3500.1)                                |
| MAXIMUM TEMPERATURE | 65°C                                                                         |
| PLUMBING CONNECTION | 15mm Male Connection                                                         |
| SPOUT REACH         | 175mm                                                                        |
| FACEPLATE DIAMETER  | 80mm                                                                         |