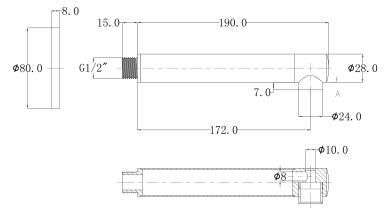

## EcoMinimal Bath Spout

| PRODUCT CODE        | VMIN91BK                                                          |
|---------------------|-------------------------------------------------------------------|
| COLOUR/FINISHES     | Matte Black<br>Chrome<br>Brushed Stainless<br>Brushed Brass (PVD) |
| FEATURES            | Lead-free 304 Stainless Steel Construction                        |
| PRESSURE TYPE       | All Pressures                                                     |
| MINIMUM PRESSURE    | 35kPa                                                             |
| MAXIMUM PRESSURE    | 500kPa (As per NZ Building Code AS/NZ 3500.1)                     |
| MAXIMUM TEMPERATURE | 65°C                                                              |
| PLUMBING CONNECTION | 15mm Male Connection                                              |
| SPOUT REACH         | 175mm                                                             |
| FACEPLATE DIAMETER  | 80mm                                                              |