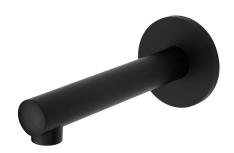

## EcoMinimal Bath Spout

| PRODUCT CODE        | VMIN91BK                                                          |
|---------------------|-------------------------------------------------------------------|
| COLOUR/FINISHES     | Matte Black<br>Chrome<br>Brushed Stainless<br>Brushed Brass (PVD) |
| FEATURES            | Lead-free 304 Stainless Steel Construction                        |
| PRESSURE TYPE       | All Pressures                                                     |
| MINIMUM PRESSURE    | 35kPa                                                             |
| MAXIMUM PRESSURE    | 500kPa (As per NZ Building Code AS/NZ 3500.1)                     |
| MAXIMUM TEMPERATURE | 65°C                                                              |
| PLUMBING CONNECTION | 15mm Male Connection                                              |
| SPOUT REACH         | 175mm                                                             |
| FACEPLATE DIAMETER  | 80mm                                                              |