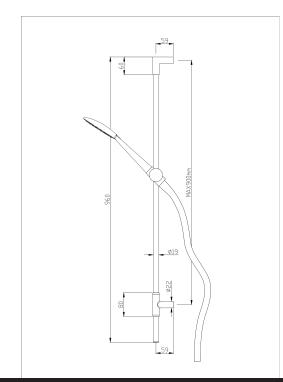

## Pro Series Slide Shower

| PRODUCT CODE                    | VPRS040                                          |
|---------------------------------|--------------------------------------------------|
|                                 |                                                  |
| COLOUR/FINISHES                 | Chrome                                           |
| FEATURES                        | Adjustable bracket<br>Large Bore Supply          |
| PRESSURE TYPE                   | All Pressures                                    |
| MINIMUM PRESSURE                | 35kPa                                            |
| MAXIMUM PRESSURE                | 500kPa (As per NZ Building Code AS/NZ<br>3500.1) |
| WELS RATING - MAINS<br>PRESSURE | 3 Star (7.5L/min)                                |
| WELS RATING - LOW<br>PRESSURE   | 2 Star (12L/min)                                 |
| MAXIMUM TEMPERATURE             | 65°C                                             |
| PLUMBING CONNECTION             | 15mm                                             |

Specifications and dimensions correct at time of publication however are subject to change without notice. Please refer to physical product prior to installation.

Installation instructions for this product are available from the product page on vodaplumbingware.co.nz