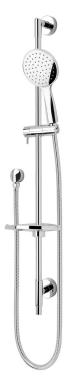

## Pro Series Slide Shower

| PRODUCT CODE                    | VPRS040                                          |
|---------------------------------|--------------------------------------------------|
|                                 |                                                  |
| COLOUR/FINISHES                 | Chrome                                           |
| FEATURES                        | Adjustable bracket<br>Large Bore Supply          |
| PRESSURE TYPE                   | All Pressures                                    |
| MINIMUM PRESSURE                | 35kPa                                            |
| MAXIMUM PRESSURE                | 500kPa (As per NZ Building Code AS/NZ<br>3500.1) |
| WELS RATING - MAINS<br>PRESSURE | 3 Star (7.5L/min)                                |
| WELS RATING - LOW<br>PRESSURE   | 2 Star (12L/min)                                 |
| MAXIMUM TEMPERATURE             | 65°C                                             |
| PLUMBING CONNECTION             | 15mm                                             |