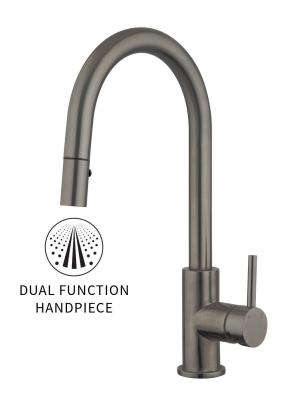

| PRODUCT CODE                 | VSS13BG                                                                                                                                             |
|------------------------------|-----------------------------------------------------------------------------------------------------------------------------------------------------|
| COLOUR/FINISHES              | Brushed Gunmetal (PVD)                                                                                                                              |
|                              | Chrome<br>Matte Black<br>Brushed Brass (PVD)                                                                                                        |
| FEATURES                     | ColdStart Technology<br>Lead-free 304 Stainless Steel Construction<br>Multifunction Pull-out handpiece<br>Quick-fit hose connection<br>Swivel spout |
| PRESSURE TYPE                | Mains Pressure only                                                                                                                                 |
| MINIMUM PRESSURE             | 150kPa                                                                                                                                              |
| MAXIMUM PRESSURE             | 500kPa (As per NZ Building Code AS/NZ 3500.1)                                                                                                       |
| WELS RATING - MAINS PRESSURE | 4 Star (6L/min)                                                                                                                                     |
| CARTRIDGE/HEADWORKS          | European Ceramic Cartridge                                                                                                                          |
| MAXIMUM TEMPERATURE          | 65°C                                                                                                                                                |
| PLUMBING CONNECTION          | 15mm                                                                                                                                                |
| SPOUT REACH                  | 220mm                                                                                                                                               |
| PULLOUT HOSE LENGTH          | +300mm                                                                                                                                              |
| BENCH HOLE SIZE              | 35mm                                                                                                                                                |
|                              |                                                                                                                                                     |