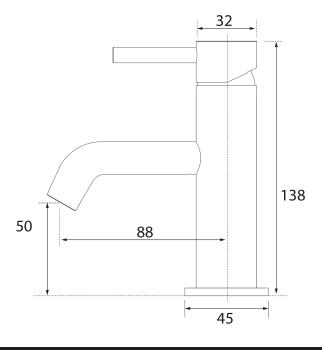

## Storm Mini Basin Mixer

| PRODUCT CODE                  | VST24BB                                                                                                                                |
|-------------------------------|----------------------------------------------------------------------------------------------------------------------------------------|
| COLOUR/FINISHES               | Brushed Brass (PVD) Brushed Black (PVD) Chrome Brushed Gunmetal (PVD) Brushed Copper (PVD) Brushed Stainless (304) Brushed Brass (PVD) |
| PRESSURE TYPE                 | All Pressures                                                                                                                          |
| MINIMUM PRESSURE              | 35kPa                                                                                                                                  |
| MAXIMUM PRESSURE              | 500kPa (As per NZ Building Code AS/NZ 3500.1)                                                                                          |
| WELS RATING - MAINS PRESSURE  | 4 Star (7L/min)                                                                                                                        |
| WELS RATING - LOW<br>PRESSURE | 5 Star (5.0L/Min)                                                                                                                      |
| MAXIMUM TEMPERATURE           | 65°C                                                                                                                                   |
| PLUMBING CONNECTION           | 15mm                                                                                                                                   |
| SPOUT REACH                   | 88mm                                                                                                                                   |

Specifications and dimensions correct at time of publication however are subject to change without notice. Please refer to physical product prior to installation.

Installation instructions for this product are available from the product page on vodaplumbingware.co.nz