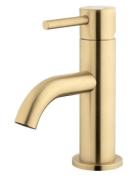

## Storm Mini Basin Mixer

| PRODUCT CODE                  | VST24BB                                                                                                                                |
|-------------------------------|----------------------------------------------------------------------------------------------------------------------------------------|
| COLOUR/FINISHES               | Brushed Brass (PVD) Brushed Black (PVD) Chrome Brushed Gunmetal (PVD) Brushed Copper (PVD) Brushed Stainless (304) Brushed Brass (PVD) |
| PRESSURE TYPE                 | All Pressures                                                                                                                          |
| MINIMUM PRESSURE              | 35kPa                                                                                                                                  |
| MAXIMUM PRESSURE              | 500kPa (As per NZ Building Code AS/NZ 3500.1)                                                                                          |
| WELS RATING - MAINS PRESSURE  | 4 Star (7L/min)                                                                                                                        |
| WELS RATING - LOW<br>PRESSURE | 5 Star (5.0L/Min)                                                                                                                      |
| MAXIMUM TEMPERATURE           | 65°C                                                                                                                                   |
| PLUMBING CONNECTION           | 15mm                                                                                                                                   |
| SPOUT REACH                   | 88mm                                                                                                                                   |