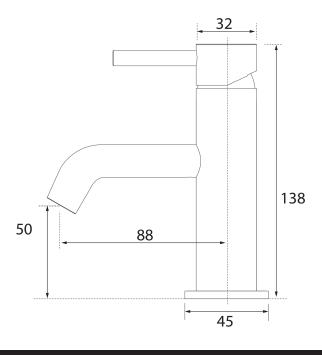

## Storm Mini Basin Mixer

| PRODUCT CODE                 | VST24BG                                                                                                            |
|------------------------------|--------------------------------------------------------------------------------------------------------------------|
| COLOUR/FINISHES              | Brushed Gunmetal (PVD) Brushed Black (PVD) Chrome Brushed Copper (PVD) Brushed Stainless (304) Brushed Brass (PVD) |
| PRESSURE TYPE                | All Pressures                                                                                                      |
| MINIMUM PRESSURE             | 35kPa                                                                                                              |
| MAXIMUM PRESSURE             | 500kPa (As per NZ Building Code AS/NZ 3500.1)                                                                      |
| WELS RATING - MAINS PRESSURE | 4 Star (7L/min)                                                                                                    |
| WELS RATING - LOW PRESSURE   | 5 Star (5.0L/Min)                                                                                                  |
| MAXIMUM TEMPERATURE          | 65°C                                                                                                               |
| PLUMBING CONNECTION          | 15mm                                                                                                               |
| SPOUT REACH                  | 88mm                                                                                                               |

Specifications and dimensions correct at time of publication however are subject to change without notice. Please refer to physical product prior to installation.

Installation instructions for this product are available from the product page on vodaplumbingware.co.nz