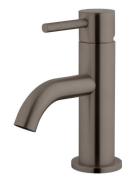

## Storm Mini Basin Mixer

| PRODUCT CODE                 | VST24BG                                                                                                            |
|------------------------------|--------------------------------------------------------------------------------------------------------------------|
| COLOUR/FINISHES              | Brushed Gunmetal (PVD) Brushed Black (PVD) Chrome Brushed Copper (PVD) Brushed Stainless (304) Brushed Brass (PVD) |
| PRESSURE TYPE                | All Pressures                                                                                                      |
| MINIMUM PRESSURE             | 35kPa                                                                                                              |
| MAXIMUM PRESSURE             | 500kPa (As per NZ Building Code AS/NZ 3500.1)                                                                      |
| WELS RATING - MAINS PRESSURE | 4 Star (7L/min)                                                                                                    |
| WELS RATING - LOW PRESSURE   | 5 Star (5.0L/Min)                                                                                                  |
| MAXIMUM TEMPERATURE          | 65°C                                                                                                               |
| PLUMBING CONNECTION          | 15mm                                                                                                               |
| SPOUT REACH                  | 88mm                                                                                                               |