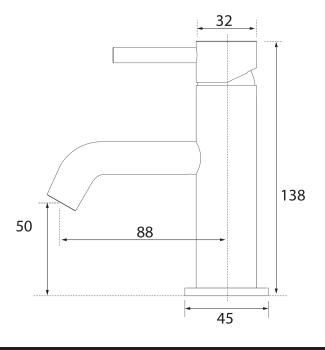

## Storm Mini Basin Mixer

| PRODUCT CODE                  | VST24BP                                                                                                            |
|-------------------------------|--------------------------------------------------------------------------------------------------------------------|
| COLOUR/FINISHES               | Brushed Black (PVD) Chrome Brushed Gunmetal (PVD) Brushed Copper (PVD) Brushed Stainless (304) Brushed Brass (PVD) |
| PRESSURE TYPE                 | All Pressures                                                                                                      |
| MINIMUM PRESSURE              | 35kPa                                                                                                              |
| MAXIMUM PRESSURE              | 500kPa (As per NZ Building Code AS/NZ 3500.1)                                                                      |
| WELS RATING - MAINS PRESSURE  | 4 Star (7L/min)                                                                                                    |
| WELS RATING - LOW<br>PRESSURE | 5 Star (5.0L/Min)                                                                                                  |
| MAXIMUM TEMPERATURE           | 65°C                                                                                                               |
| PLUMBING CONNECTION           | 15mm                                                                                                               |
| SPOUT REACH                   | 88mm                                                                                                               |

Specifications and dimensions correct at time of publication however are subject to change without notice. Please refer to physical product prior to installation.

Installation instructions for this product are available from the product page on vodaplumbingware.co.nz