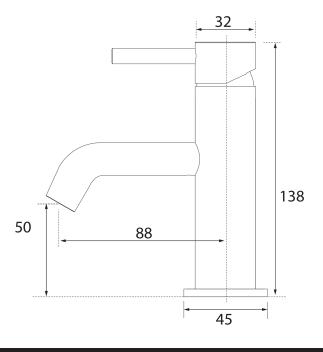

## Storm Mini Basin Mixer

| PRODUCT CODE                  | VST24CH                                                                                                            |
|-------------------------------|--------------------------------------------------------------------------------------------------------------------|
| COLOUR/FINISHES               | Chrome Brushed Black (PVD) Brushed Gunmetal (PVD) Brushed Copper (PVD) Brushed Stainless (304) Brushed Brass (PVD) |
| PRESSURE TYPE                 | All Pressures                                                                                                      |
| MINIMUM PRESSURE              | 35kPa                                                                                                              |
| MAXIMUM PRESSURE              | 500kPa (As per NZ Building Code AS/NZ 3500.1)                                                                      |
| WELS RATING - MAINS PRESSURE  | 4 Star (7L/min)                                                                                                    |
| WELS RATING - LOW<br>PRESSURE | 5 Star (5.0L/Min)                                                                                                  |
| MAXIMUM TEMPERATURE           | 65°C                                                                                                               |
| PLUMBING CONNECTION           | 15mm                                                                                                               |
| SPOUT REACH                   | 88mm                                                                                                               |