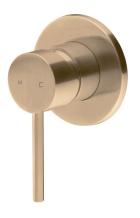

## Storm Shower Mixer – Ultra

| PRODUCT CODE        | VST32BB                                                                                                                                                         |
|---------------------|-----------------------------------------------------------------------------------------------------------------------------------------------------------------|
| COLOUR/FINISHES     | <b>Brushed Brass (PVD)</b><br>Brushed Black (PVD)<br>Chrome<br>Brushed Gunmetal (PVD)<br>Brushed Copper (PVD)<br>Brushed Stainless (304)<br>Brushed Brass (PVD) |
| FEATURES            | DR Brass Mixer Body                                                                                                                                             |
| FACEPLATE DIAMETER  | 80mm                                                                                                                                                            |
| PRESSURE TYPE       | All Pressures                                                                                                                                                   |
| MINIMUM PRESSURE    | 35kPa                                                                                                                                                           |
| MAXIMUM PRESSURE    | 500kPa (As per NZ Building Code AS/NZ<br>3500.1)                                                                                                                |
| MAXIMUM TEMPERATURE | 65℃                                                                                                                                                             |
| PLUMBING CONNECTION | 15mm                                                                                                                                                            |
| CERTIFICATION       | WaterMark Certified                                                                                                                                             |