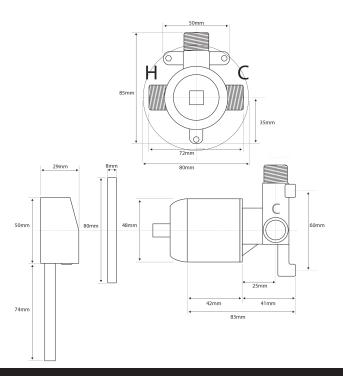

## Storm Shower Mixer – Ultra

| PRODUCT CODE        | VST32BB                                                                                                                                                         |
|---------------------|-----------------------------------------------------------------------------------------------------------------------------------------------------------------|
| COLOUR/FINISHES     | <b>Brushed Brass (PVD)</b><br>Brushed Black (PVD)<br>Chrome<br>Brushed Gunmetal (PVD)<br>Brushed Copper (PVD)<br>Brushed Stainless (304)<br>Brushed Brass (PVD) |
| FEATURES            | DR Brass Mixer Body                                                                                                                                             |
| FACEPLATE DIAMETER  | 80mm                                                                                                                                                            |
| PRESSURE TYPE       | All Pressures                                                                                                                                                   |
| MINIMUM PRESSURE    | 35kPa                                                                                                                                                           |
| MAXIMUM PRESSURE    | 500kPa (As per NZ Building Code AS/NZ<br>3500.1)                                                                                                                |
| MAXIMUM TEMPERATURE | 65℃                                                                                                                                                             |
| PLUMBING CONNECTION | 15mm                                                                                                                                                            |
| CERTIFICATION       | WaterMark Certified                                                                                                                                             |

Specifications and dimensions correct at time of publication however are subject to change without notice. Please refer to physical product prior to installation.

Installation instructions for this product are available from the product page on vodaplumbingware.co.nz