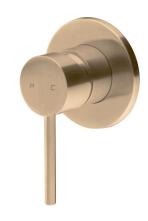

## Storm Shower Mixer - Ultra

| PRODUCT CODE         | VST32BB                                                                                                         |
|----------------------|-----------------------------------------------------------------------------------------------------------------|
| COLOUR/FINISHES      | Brushed Brass (PVD) Chrome Brushed Gunmetal (PVD) Brushed Copper (PVD) Brushed Nickel (PVD) Brushed Brass (PVD) |
| FEATURES             | DR Brass Mixer Body                                                                                             |
| PRESSURE TYPE        | All Pressures                                                                                                   |
| MINIMUM PRESSURE     | 35kPa                                                                                                           |
| MAXIMUM PRESSURE     | 500kPa (As per NZ Building Code AS/NZ 3500.1)                                                                   |
| MAXIMUM TEMPERATURE  | 65°C                                                                                                            |
| PLUMBING CONNECTION  | 15mm                                                                                                            |
| CERTIFICATION        | WaterMark Certified                                                                                             |
| FACEPLATE DIMENSIONS | 80mm                                                                                                            |