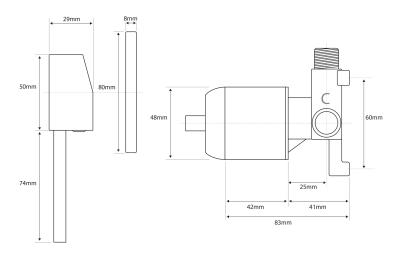

## Storm Shower Mixer - Ultra

| PRODUCT CODE         | VST32BB                                                                                                         |
|----------------------|-----------------------------------------------------------------------------------------------------------------|
| COLOUR/FINISHES      | Brushed Brass (PVD) Chrome Brushed Gunmetal (PVD) Brushed Copper (PVD) Brushed Nickel (PVD) Brushed Brass (PVD) |
| FEATURES             | DR Brass Mixer Body                                                                                             |
| PRESSURE TYPE        | All Pressures                                                                                                   |
| MINIMUM PRESSURE     | 35kPa                                                                                                           |
| MAXIMUM PRESSURE     | 500kPa (As per NZ Building Code AS/NZ 3500.1)                                                                   |
| MAXIMUM TEMPERATURE  | 65°C                                                                                                            |
| PLUMBING CONNECTION  | 15mm                                                                                                            |
| CERTIFICATION        | WaterMark Certified                                                                                             |
| FACEPLATE DIMENSIONS | 80mm                                                                                                            |

Specifications and dimensions correct at time of publication however are subject to change without notice. Please refer to physical product prior to installation.

Installation instructions for this product are available from the product page on vodaplumbingware.co.nz