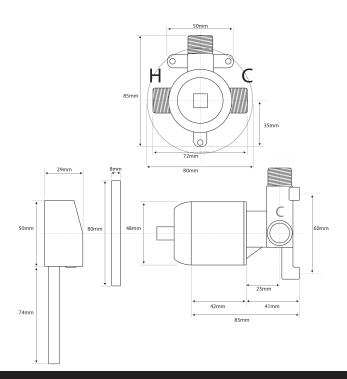

## Storm Shower Mixer – Ultra

| PRODUCT CODE        | VST32BP                                                                                                                               |
|---------------------|---------------------------------------------------------------------------------------------------------------------------------------|
| COLOUR/FINISHES     | <b>Brushed Black (PVD)</b><br>Chrome<br>Brushed Gunmetal (PVD)<br>Brushed Copper (PVD)<br>Brushed Nickel (PVD)<br>Brushed Brass (PVD) |
| FEATURES            | DR Brass Mixer Body                                                                                                                   |
| FACEPLATE DIAMETER  | 80mm                                                                                                                                  |
| PRESSURE TYPE       | All Pressures                                                                                                                         |
| MINIMUM PRESSURE    | 35kPa                                                                                                                                 |
| MAXIMUM PRESSURE    | 500kPa (As per NZ Building Code AS/NZ<br>3500.1)                                                                                      |
| MAXIMUM TEMPERATURE | 65°C                                                                                                                                  |
| PLUMBING CONNECTION | 15mm                                                                                                                                  |
| CERTIFICATION       | WaterMark Certified                                                                                                                   |
|                     |                                                                                                                                       |