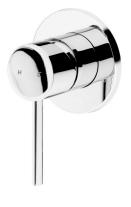

## Storm Shower Mixer – Ultra

| PRODUCT CODE        | VST32CH                                                                                          |
|---------------------|--------------------------------------------------------------------------------------------------|
| COLOUR/FINISHES     | <b>Chrome</b><br>Brushed Black (PVD)                                                             |
|                     | Brushed Gunmetal (PVD)<br>Brushed Copper (PVD)<br>Brushed Stainless (304)<br>Brushed Brass (PVD) |
| FEATURES            | DR Brass Mixer Body                                                                              |
| FACEPLATE DIAMETER  | 80mm                                                                                             |
| PRESSURE TYPE       | All Pressures                                                                                    |
| MINIMUM PRESSURE    | 35kPa                                                                                            |
| MAXIMUM PRESSURE    | 500kPa (As per NZ Building Code AS/NZ<br>3500.1)                                                 |
| MAXIMUM TEMPERATURE | 65°C                                                                                             |
| PLUMBING CONNECTION | 15mm                                                                                             |
| CERTIFICATION       | WaterMark Certified                                                                              |