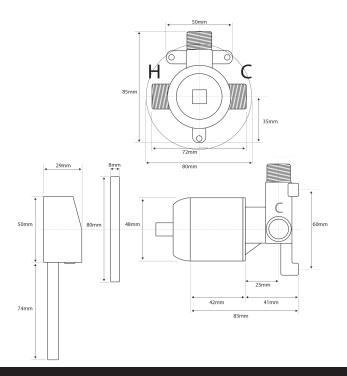

## Storm Shower Mixer – Ultra

| PRODUCT CODE        | VST32CH                                                                                          |
|---------------------|--------------------------------------------------------------------------------------------------|
| COLOUR/FINISHES     | <b>Chrome</b><br>Brushed Black (PVD)                                                             |
|                     | Brushed Gunmetal (PVD)<br>Brushed Copper (PVD)<br>Brushed Stainless (304)<br>Brushed Brass (PVD) |
| FEATURES            | DR Brass Mixer Body                                                                              |
| FACEPLATE DIAMETER  | 80mm                                                                                             |
| PRESSURE TYPE       | All Pressures                                                                                    |
| MINIMUM PRESSURE    | 35kPa                                                                                            |
| MAXIMUM PRESSURE    | 500kPa (As per NZ Building Code AS/NZ<br>3500.1)                                                 |
| MAXIMUM TEMPERATURE | 65°C                                                                                             |
| PLUMBING CONNECTION | 15mm                                                                                             |
| CERTIFICATION       | WaterMark Certified                                                                              |

Specifications and dimensions correct at time of publication however are subject to change without notice. Please refer to physical product prior to installation.

Installation instructions for this product are available from the product page on vodaplumbingware.co.nz