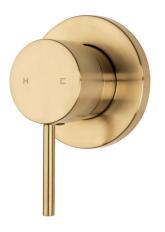

## Storm VORTEX Ultra Shower Mixer

| PRODUCT CODE        | VST42BB                                                                                                                                                      |
|---------------------|--------------------------------------------------------------------------------------------------------------------------------------------------------------|
| COLOUR/FINISHES     | <b>Brushed Brass (PVD)</b><br>Brushed Black (PVD)<br>Chrome<br>Brushed Gunmetal (PVD)<br>Brushed Copper (PVD)<br>Brushed Nickel (PVD)<br>Brushed Brass (PVD) |
| FEATURES            | DR Brass Mixer Body                                                                                                                                          |
| FACEPLATE DIAMETER  | 100mm                                                                                                                                                        |
| PRESSURE TYPE       | All Pressures                                                                                                                                                |
| MINIMUM PRESSURE    | 17kPa                                                                                                                                                        |
| MAXIMUM PRESSURE    | 500kPa (As per NZ Building Code AS/NZ<br>3500.1)                                                                                                             |
| MAXIMUM TEMPERATURE | 65°C                                                                                                                                                         |
| PLUMBING CONNECTION | 15mm                                                                                                                                                         |