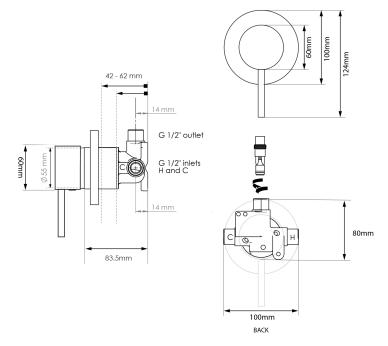

## Storm VORTEX Ultra Shower Mixer

| PRODUCT CODE        | VST42BB                                                                                                                                                      |
|---------------------|--------------------------------------------------------------------------------------------------------------------------------------------------------------|
| COLOUR/FINISHES     | <b>Brushed Brass (PVD)</b><br>Brushed Black (PVD)<br>Chrome<br>Brushed Gunmetal (PVD)<br>Brushed Copper (PVD)<br>Brushed Nickel (PVD)<br>Brushed Brass (PVD) |
| FEATURES            | DR Brass Mixer Body                                                                                                                                          |
| FACEPLATE DIAMETER  | 100mm                                                                                                                                                        |
| PRESSURE TYPE       | All Pressures                                                                                                                                                |
| MINIMUM PRESSURE    | 17kPa                                                                                                                                                        |
| MAXIMUM PRESSURE    | 500kPa (As per NZ Building Code AS/NZ<br>3500.1)                                                                                                             |
| MAXIMUM TEMPERATURE | 65°C                                                                                                                                                         |
| PLUMBING CONNECTION | 15mm                                                                                                                                                         |

Specifications and dimensions correct at time of publication however are subject to change without notice. Please refer to physical product prior to installation.

Installation instructions for this product are available from the product page on vodaplumbingware.co.nz