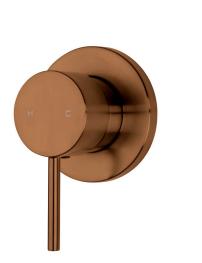

## Storm VORTEX Ultra Shower Mixer

| PRODUCT CODE        | VST42BCU                                                                                                                              |
|---------------------|---------------------------------------------------------------------------------------------------------------------------------------|
| COLOUR/FINISHES     | <b>Brushed Copper (PVD)</b><br>Brushed Black (PVD)<br>Chrome<br>Brushed Gunmetal (PVD)<br>Brushed Nickel (PVD)<br>Brushed Brass (PVD) |
| FEATURES            | DR Brass Mixer Body                                                                                                                   |
| FACEPLATE DIAMETER  | 100mm                                                                                                                                 |
| PRESSURE TYPE       | All Pressures                                                                                                                         |
| MINIMUM PRESSURE    | 17kPa                                                                                                                                 |
| MAXIMUM PRESSURE    | 500kPa (As per NZ Building Code AS/NZ<br>3500.1)                                                                                      |
| MAXIMUM TEMPERATURE | 65°C                                                                                                                                  |
| PLUMBING CONNECTION | 15mm                                                                                                                                  |
|                     |                                                                                                                                       |