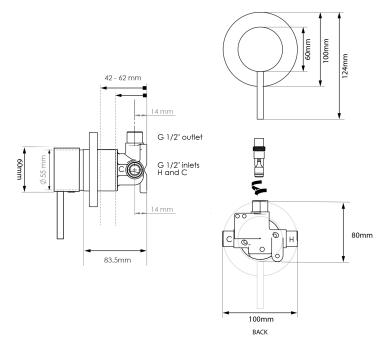

## Storm VORTEX Ultra Shower Mixer

| PRODUCT CODE        | VST42BCU                                                                                                                              |
|---------------------|---------------------------------------------------------------------------------------------------------------------------------------|
| COLOUR/FINISHES     | <b>Brushed Copper (PVD)</b><br>Brushed Black (PVD)<br>Chrome<br>Brushed Gunmetal (PVD)<br>Brushed Nickel (PVD)<br>Brushed Brass (PVD) |
| FEATURES            | DR Brass Mixer Body                                                                                                                   |
| FACEPLATE DIAMETER  | 100mm                                                                                                                                 |
| PRESSURE TYPE       | All Pressures                                                                                                                         |
| MINIMUM PRESSURE    | 17kPa                                                                                                                                 |
| MAXIMUM PRESSURE    | 500kPa (As per NZ Building Code AS/NZ<br>3500.1)                                                                                      |
| MAXIMUM TEMPERATURE | 65°C                                                                                                                                  |
| PLUMBING CONNECTION | 15mm                                                                                                                                  |
|                     |                                                                                                                                       |

Specifications and dimensions correct at time of publication however are subject to change without notice. Please refer to physical product prior to installation.

Installation instructions for this product are available from the product page on vodaplumbingware.co.nz