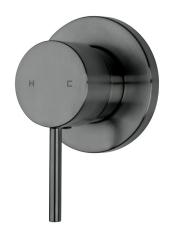

## Storm VORTEX Ultra Shower Mixer

| PRODUCT CODE        | VST42BG                                                                                                         |
|---------------------|-----------------------------------------------------------------------------------------------------------------|
| COLOUR/FINISHES     | Brushed Gunmetal (PVD) Brushed Black (PVD) Chrome Brushed Copper (PVD) Brushed Nickel (PVD) Brushed Brass (PVD) |
| FEATURES            | DR Brass Mixer Body                                                                                             |
| FACEPLATE DIAMETER  | 100mm                                                                                                           |
| PRESSURE TYPE       | All Pressures                                                                                                   |
| MINIMUM PRESSURE    | 17kPa                                                                                                           |
| MAXIMUM PRESSURE    | 500kPa (As per NZ Building Code AS/NZ 3500.1)                                                                   |
| MAXIMUM TEMPERATURE | 65°C                                                                                                            |
| PLUMBING CONNECTION | 15mm                                                                                                            |