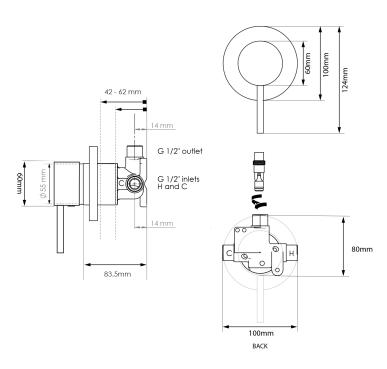

## Storm VORTEX Ultra Shower Mixer

| PRODUCT CODE        | VST42BG                                                                                                         |
|---------------------|-----------------------------------------------------------------------------------------------------------------|
| COLOUR/FINISHES     | Brushed Gunmetal (PVD) Brushed Black (PVD) Chrome Brushed Copper (PVD) Brushed Nickel (PVD) Brushed Brass (PVD) |
| FEATURES            | DR Brass Mixer Body                                                                                             |
| FACEPLATE DIAMETER  | 100mm                                                                                                           |
| PRESSURE TYPE       | All Pressures                                                                                                   |
| MINIMUM PRESSURE    | 17kPa                                                                                                           |
| MAXIMUM PRESSURE    | 500kPa (As per NZ Building Code AS/NZ 3500.1)                                                                   |
| MAXIMUM TEMPERATURE | 65°C                                                                                                            |
| PLUMBING CONNECTION | 15mm                                                                                                            |

Specifications and dimensions correct at time of publication however are subject to change without notice. Please refer to physical product prior to installation.

Installation instructions for this product are available from the product page on vodaplumbingware.co.nz