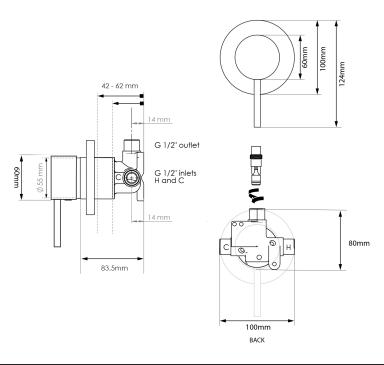

## Storm VORTEX Ultra Shower Mixer

| PRODUCT CODE        | VST42CH                                                                                                         |
|---------------------|-----------------------------------------------------------------------------------------------------------------|
| COLOUR/FINISHES     | Chrome Brushed Black (PVD) Brushed Gunmetal (PVD) Brushed Copper (PVD) Brushed Nickel (PVD) Brushed Brass (PVD) |
| FEATURES            | DR Brass Mixer Body                                                                                             |
| FACEPLATE DIAMETER  | 100mm                                                                                                           |
| PRESSURE TYPE       | All Pressures                                                                                                   |
| MINIMUM PRESSURE    | 17kPa                                                                                                           |
| MAXIMUM PRESSURE    | 500kPa (As per NZ Building Code AS/NZ 3500.1)                                                                   |
| MAXIMUM TEMPERATURE | 65°C                                                                                                            |
| PLUMBING CONNECTION | 15mm                                                                                                            |

Specifications and dimensions correct at time of publication however are subject to change without notice. Please refer to physical product prior to installation.

Installation instructions for this product are available from the product page on vodaplumbingware.co.nz