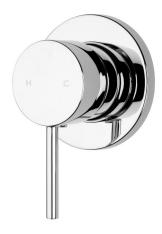

## Storm VORTEX Ultra Shower Mixer

| PRODUCT CODE        | VST42CH                                                                                                         |
|---------------------|-----------------------------------------------------------------------------------------------------------------|
| COLOUR/FINISHES     | Chrome Brushed Black (PVD) Brushed Gunmetal (PVD) Brushed Copper (PVD) Brushed Nickel (PVD) Brushed Brass (PVD) |
| FEATURES            | DR Brass Mixer Body                                                                                             |
| FACEPLATE DIAMETER  | 100mm                                                                                                           |
| PRESSURE TYPE       | All Pressures                                                                                                   |
| MINIMUM PRESSURE    | 17kPa                                                                                                           |
| MAXIMUM PRESSURE    | 500kPa (As per NZ Building Code AS/NZ 3500.1)                                                                   |
| MAXIMUM TEMPERATURE | 65°C                                                                                                            |
| PLUMBING CONNECTION | 15mm                                                                                                            |