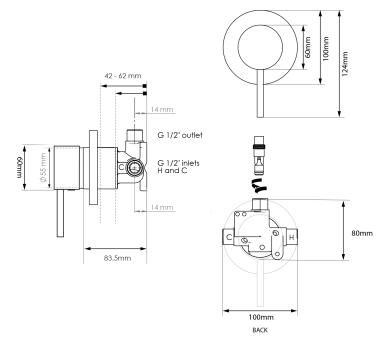

## Storm VORTEX Ultra Shower Mixer

| PRODUCT CODE        | VST42SS                                                                                                                               |
|---------------------|---------------------------------------------------------------------------------------------------------------------------------------|
| COLOUR/FINISHES     | <b>Brushed Nickel (PVD)</b><br>Brushed Black (PVD)<br>Chrome<br>Brushed Gunmetal (PVD)<br>Brushed Copper (PVD)<br>Brushed Brass (PVD) |
| FEATURES            | DR Brass Mixer Body                                                                                                                   |
| FACEPLATE DIAMETER  | 100mm                                                                                                                                 |
| PRESSURE TYPE       | All Pressures                                                                                                                         |
| MINIMUM PRESSURE    | 17kPa                                                                                                                                 |
| MAXIMUM PRESSURE    | 500kPa (As per NZ Building Code AS/NZ<br>3500.1)                                                                                      |
| MAXIMUM TEMPERATURE | 65°C                                                                                                                                  |
| PLUMBING CONNECTION | 15mm                                                                                                                                  |

Specifications and dimensions correct at time of publication however are subject to change without notice. Please refer to physical product prior to installation.

Installation instructions for this product are available from the product page on vodaplumbingware.co.nz