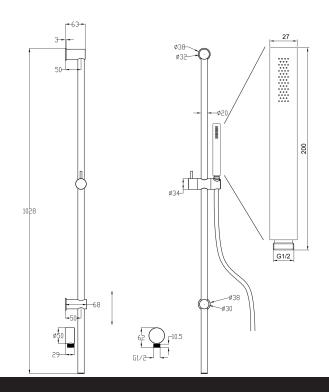

## Storm Slide Shower –fl Function

| PRODUCT CODE                    | VST61RSS                                                                                                                                 |
|---------------------------------|------------------------------------------------------------------------------------------------------------------------------------------|
| COLOUR/FINISHES                 | <b>Brushed Stainless (304)</b><br>Brushed Black (PVD)<br>Chrome<br>Brushed Gunmetal (PVD)<br>Brushed Copper (PVD)<br>Brushed Brass (PVD) |
| FEATURES                        | Adjustable Wall Fixings – Max 960mm<br>Centres                                                                                           |
| PRESSURE TYPE                   | All Pressures                                                                                                                            |
| MINIMUM PRESSURE                | 35kPa                                                                                                                                    |
| MAXIMUM PRESSURE                | 500kPa (As per NZ Building Code AS/NZ<br>3500.1)                                                                                         |
| MAXIMUM TEMPERATURE             | 65°C                                                                                                                                     |
| PLUMBING CONNECTION             | 15mm                                                                                                                                     |
| WELS RATING - MAINS<br>PRESSURE | 3 Star (8.5L/min)                                                                                                                        |
| WELS RATING - LOW<br>PRESSURE   | 1 Star (13.5L/min)                                                                                                                       |

Specifications and dimensions correct at time of publication however are subject to change without notice. Please refer to physical product prior to installation.

Installation instructions for this product are available from the product page on vodaplumbingware.co.nz