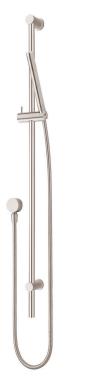

## Storm Slide Shower –fl Function

| PRODUCT CODE                    | VST61RSS                                                                                                                                 |
|---------------------------------|------------------------------------------------------------------------------------------------------------------------------------------|
| COLOUR/FINISHES                 | <b>Brushed Stainless (304)</b><br>Brushed Black (PVD)<br>Chrome<br>Brushed Gunmetal (PVD)<br>Brushed Copper (PVD)<br>Brushed Brass (PVD) |
| FEATURES                        | Adjustable Wall Fixings – Max 960mm<br>Centres                                                                                           |
| PRESSURE TYPE                   | All Pressures                                                                                                                            |
| MINIMUM PRESSURE                | 35kPa                                                                                                                                    |
| MAXIMUM PRESSURE                | 500kPa (As per NZ Building Code AS/NZ<br>3500.1)                                                                                         |
| MAXIMUM TEMPERATURE             | 65°C                                                                                                                                     |
| PLUMBING CONNECTION             | 15mm                                                                                                                                     |
| WELS RATING - MAINS<br>PRESSURE | 3 Star (8.5L/min)                                                                                                                        |
| WELS RATING - LOW<br>PRESSURE   | 1 Star (13.5L/min)                                                                                                                       |