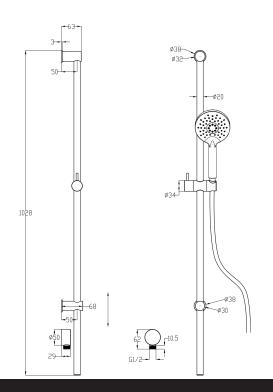

## Storm 3 Function Slide Shower

|   | PRODUCT CODE                    | VST63RBB                                                                                                                              |
|---|---------------------------------|---------------------------------------------------------------------------------------------------------------------------------------|
|   | COLOUR/FINISHES                 | <b>Brushed Brass (PVD)</b><br>Chrome<br>Brushed Gunmetal (PVD)<br>Brushed Copper (PVD)<br>Brushed Nickel (PVD)<br>Brushed Brass (PVD) |
|   | FEATURES                        | Adjustable Wall Fixings – Max 960mm<br>Centres                                                                                        |
|   | PRESSURE TYPE                   | Mains Pressure only                                                                                                                   |
|   | MINIMUM PRESSURE                | 150kPa                                                                                                                                |
|   | MAXIMUM PRESSURE                | 500kPa (As per NZ Building Code AS/NZ<br>3500.1)                                                                                      |
|   | MAXIMUM TEMPERATURE             | 65°C                                                                                                                                  |
|   | PLUMBING CONNECTION             | 15mm                                                                                                                                  |
| J | WELS RATING - MAINS<br>PRESSURE | 3 Star (8.5L/min)                                                                                                                     |

Specifications and dimensions correct at time of publication however are subject to change without notice. Please refer to physical product prior to installation.

Installation instructions for this product are available from the product page on vodaplumbingware.co.nz