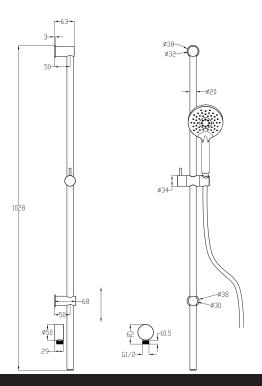

## Storm Slide Shower – 3 Function

| PRODUCT CODE                 | VST63RBCU                                                                                                          |
|------------------------------|--------------------------------------------------------------------------------------------------------------------|
| COLOUR/FINISHES              | Brushed Copper (PVD) Brushed Black (PVD) Chrome Brushed Gunmetal (PVD) Brushed Stainless (304) Brushed Brass (PVD) |
| FEATURES                     | Adjustable Wall Fixings – Max 960mm<br>Centres                                                                     |
| PRESSURE TYPE                | Mains Pressure only                                                                                                |
| WELS RATING - MAINS PRESSURE | 3 Star (8.5L/min)                                                                                                  |
| MINIMUM PRESSURE             | 150kPa                                                                                                             |
| MAXIMUM PRESSURE             | 500kPa (As per NZ Building Code AS/NZ 3500.1)                                                                      |
| MAXIMUM TEMPERATURE          | 65°C                                                                                                               |
| PLUMBING CONNECTION          | 15mm                                                                                                               |

Specifications and dimensions correct at time of publication however are subject to change without notice. Please refer to physical product prior to installation.

Installation instructions for this product are available from the product page on vodaplumbingware.co.nz