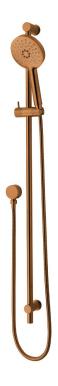

## Storm Slide Shower – 3 Function

| PRODUCT CODE                 | VST63RBCU                                                                                                          |
|------------------------------|--------------------------------------------------------------------------------------------------------------------|
| COLOUR/FINISHES              | Brushed Copper (PVD) Brushed Black (PVD) Chrome Brushed Gunmetal (PVD) Brushed Stainless (304) Brushed Brass (PVD) |
| FEATURES                     | Adjustable Wall Fixings – Max 960mm<br>Centres                                                                     |
| PRESSURE TYPE                | Mains Pressure only                                                                                                |
| WELS RATING - MAINS PRESSURE | 3 Star (8.5L/min)                                                                                                  |
| MINIMUM PRESSURE             | 150kPa                                                                                                             |
| MAXIMUM PRESSURE             | 500kPa (As per NZ Building Code AS/NZ 3500.1)                                                                      |
| MAXIMUM TEMPERATURE          | 65°C                                                                                                               |
| PLUMBING CONNECTION          | 15mm                                                                                                               |