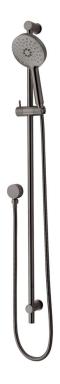

## Storm 3 Function Slide Shower

| PRODUCT CODE                 | VST63RBG                                                                                    |
|------------------------------|---------------------------------------------------------------------------------------------|
| COLOUR/FINISHES              | Brushed Gunmetal (PVD) Chrome Brushed Copper (PVD) Brushed Nickel (PVD) Brushed Brass (PVD) |
| FEATURES                     | Adjustable Wall Fixings – Max 960mm<br>Centres                                              |
| PRESSURE TYPE                | Mains Pressure only                                                                         |
| MINIMUM PRESSURE             | 150kPa                                                                                      |
| MAXIMUM PRESSURE             | 500kPa (As per NZ Building Code AS/NZ 3500.1)                                               |
| MAXIMUM TEMPERATURE          | 65°C                                                                                        |
| PLUMBING CONNECTION          | 15mm                                                                                        |
| WELS RATING - MAINS PRESSURE | 3 Star (8.5L/min)                                                                           |