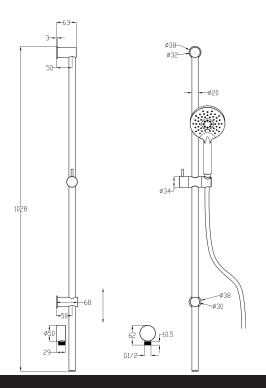

## Storm 3 Function Slide Shower

| PRODUCT CODE                 | VST63RBG                                                                                    |
|------------------------------|---------------------------------------------------------------------------------------------|
| COLOUR/FINISHES              | Brushed Gunmetal (PVD) Chrome Brushed Copper (PVD) Brushed Nickel (PVD) Brushed Brass (PVD) |
| FEATURES                     | Adjustable Wall Fixings – Max 960mm<br>Centres                                              |
| PRESSURE TYPE                | Mains Pressure only                                                                         |
| MINIMUM PRESSURE             | 150kPa                                                                                      |
| MAXIMUM PRESSURE             | 500kPa (As per NZ Building Code AS/NZ 3500.1)                                               |
| MAXIMUM TEMPERATURE          | 65°C                                                                                        |
| PLUMBING CONNECTION          | 15mm                                                                                        |
| WELS RATING - MAINS PRESSURE | 3 Star (8.5L/min)                                                                           |