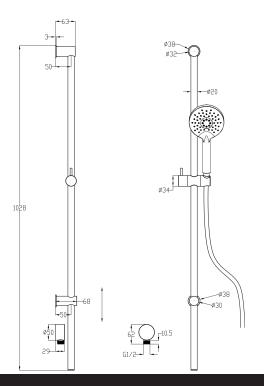

## Storm Slide Shower – 3 Function

| PRODUCT CODE                 | VST63RBP                                                                                                           |
|------------------------------|--------------------------------------------------------------------------------------------------------------------|
| COLOUR/FINISHES              | Brushed Black (PVD) Chrome Brushed Gunmetal (PVD) Brushed Copper (PVD) Brushed Stainless (304) Brushed Brass (PVD) |
| FEATURES                     | Adjustable Wall Fixings – Max 960mm<br>Centres                                                                     |
| PRESSURE TYPE                | Mains Pressure only                                                                                                |
| WELS RATING - MAINS PRESSURE | 3 Star (8.5L/min)                                                                                                  |
| MINIMUM PRESSURE             | 150kPa                                                                                                             |
| MAXIMUM PRESSURE             | 500kPa (As per NZ Building Code AS/NZ 3500.1)                                                                      |
| MAXIMUM TEMPERATURE          | 65°C                                                                                                               |
| PLUMBING CONNECTION          | 15mm                                                                                                               |

Specifications and dimensions correct at time of publication however are subject to change without notice. Please refer to physical product prior to installation.

Installation instructions for this product are available from the product page on vodaplumbingware.co.nz