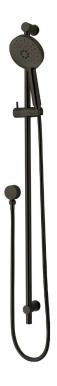

## Storm Slide Shower – 3 Function

| PRODUCT CODE                 | VST63RBP                                                                                                           |
|------------------------------|--------------------------------------------------------------------------------------------------------------------|
| COLOUR/FINISHES              | Brushed Black (PVD) Chrome Brushed Gunmetal (PVD) Brushed Copper (PVD) Brushed Stainless (304) Brushed Brass (PVD) |
| FEATURES                     | Adjustable Wall Fixings – Max 960mm<br>Centres                                                                     |
| PRESSURE TYPE                | Mains Pressure only                                                                                                |
| WELS RATING - MAINS PRESSURE | 3 Star (8.5L/min)                                                                                                  |
| MINIMUM PRESSURE             | 150kPa                                                                                                             |
| MAXIMUM PRESSURE             | 500kPa (As per NZ Building Code AS/NZ 3500.1)                                                                      |
| MAXIMUM TEMPERATURE          | 65°C                                                                                                               |
| PLUMBING CONNECTION          | 15mm                                                                                                               |