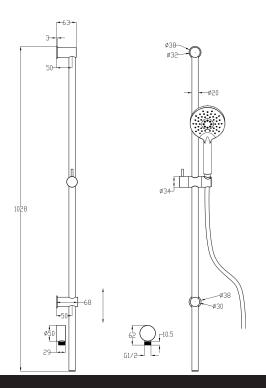

## Storm 3 Function Slide Shower

| PRODUCT CODE                 | VST63RCH                                                                                    |
|------------------------------|---------------------------------------------------------------------------------------------|
| COLOUR/FINISHES              | Chrome Brushed Gunmetal (PVD) Brushed Copper (PVD) Brushed Nickel (PVD) Brushed Brass (PVD) |
| FEATURES                     | Adjustable Wall Fixings – Max 960mm<br>Centres                                              |
| PRESSURE TYPE                | Mains Pressure only                                                                         |
| MINIMUM PRESSURE             | 150kPa                                                                                      |
| MAXIMUM PRESSURE             | 500kPa (As per NZ Building Code AS/NZ 3500.1)                                               |
| MAXIMUM TEMPERATURE          | 65°C                                                                                        |
| PLUMBING CONNECTION          | 15mm                                                                                        |
| WELS RATING - MAINS PRESSURE | 3 Star (8.5L/min)                                                                           |

Specifications and dimensions correct at time of publication however are subject to change without notice. Please refer to physical product prior to installation.

Installation instructions for this product are available from the product page on vodaplumbingware.co.nz