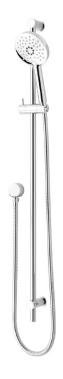

## Storm 3 Function Slide Shower

| PRODUCT CODE                 | VST63RCH                                                                                    |
|------------------------------|---------------------------------------------------------------------------------------------|
| COLOUR/FINISHES              | Chrome Brushed Gunmetal (PVD) Brushed Copper (PVD) Brushed Nickel (PVD) Brushed Brass (PVD) |
| FEATURES                     | Adjustable Wall Fixings – Max 960mm<br>Centres                                              |
| PRESSURE TYPE                | Mains Pressure only                                                                         |
| MINIMUM PRESSURE             | 150kPa                                                                                      |
| MAXIMUM PRESSURE             | 500kPa (As per NZ Building Code AS/NZ 3500.1)                                               |
| MAXIMUM TEMPERATURE          | 65°C                                                                                        |
| PLUMBING CONNECTION          | 15mm                                                                                        |
| WELS RATING - MAINS PRESSURE | 3 Star (8.5L/min)                                                                           |