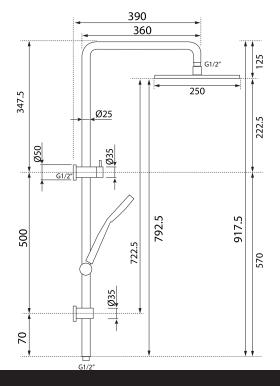

## Storm Double Head Shower

| PRODUCT CODE                 | VST73RBB                                                                                                                            |
|------------------------------|-------------------------------------------------------------------------------------------------------------------------------------|
| COLOUR/FINISHES              | Brushed Brass (PVD) Brushed Black (PVD) Chrome Brushed Gunmetal (PVD) Brushed Copper (PVD) Brushed Nickel (PVD) Brushed Brass (PVD) |
| FEATURES                     | 3 Function Handpiece<br>Built in diverter<br>Interchangeable Inlet/diverter position                                                |
| DRENCHER DIMENSIONS          | 250mm Diameter                                                                                                                      |
| PRESSURE TYPE                | Mains Pressure only                                                                                                                 |
| MINIMUM PRESSURE             | 150kPa                                                                                                                              |
| MAXIMUM PRESSURE             | 500kPa (As per NZ Building Code AS/NZ 3500.1)                                                                                       |
| WELS RATING - MAINS PRESSURE | 3 Star (8.5L/min)                                                                                                                   |
| MAXIMUM TEMPERATURE          | 65°C                                                                                                                                |

Specifications and dimensions correct at time of publication however are subject to change without notice. Please refer to physical product prior to installation.

Installation instructions for this product are available from the product page on vodaplumbingware.co.nz