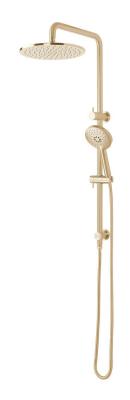

## Storm Double Head Shower

| PRODUCT CODE                 | VST73RBB                                                                                                                            |
|------------------------------|-------------------------------------------------------------------------------------------------------------------------------------|
| COLOUR/FINISHES              | Brushed Brass (PVD) Brushed Black (PVD) Chrome Brushed Gunmetal (PVD) Brushed Copper (PVD) Brushed Nickel (PVD) Brushed Brass (PVD) |
| FEATURES                     | 3 Function Handpiece<br>Built in diverter<br>Interchangeable Inlet/diverter position                                                |
| DRENCHER DIMENSIONS          | 250mm Diameter                                                                                                                      |
| PRESSURE TYPE                | Mains Pressure only                                                                                                                 |
| MINIMUM PRESSURE             | 150kPa                                                                                                                              |
| MAXIMUM PRESSURE             | 500kPa (As per NZ Building Code AS/NZ 3500.1)                                                                                       |
| WELS RATING - MAINS PRESSURE | 3 Star (8.5L/min)                                                                                                                   |
| MAXIMUM TEMPERATURE          | 65°C                                                                                                                                |