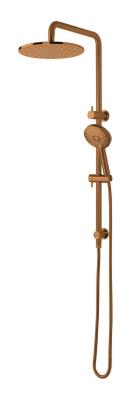

## Storm Double Head Shower

| PRODUCT CODE                 | VST73RBCU                                                                                                       |
|------------------------------|-----------------------------------------------------------------------------------------------------------------|
| COLOUR/FINISHES              | Brushed Copper (PVD) Brushed Black (PVD) Chrome Brushed Gunmetal (PVD) Brushed Nickel (PVD) Brushed Brass (PVD) |
| FEATURES                     | 3 Function Handpiece<br>Built in diverter<br>Interchangeable Inlet/diverter position                            |
| DRENCHER DIMENSIONS          | 250mm Diameter                                                                                                  |
| PRESSURE TYPE                | Mains Pressure only                                                                                             |
| MINIMUM PRESSURE             | 150kPa                                                                                                          |
| MAXIMUM PRESSURE             | 500kPa (As per NZ Building Code AS/NZ 3500.1)                                                                   |
| WELS RATING - MAINS PRESSURE | 3 Star (8.5L/min)                                                                                               |
| MAXIMUM TEMPERATURE          | 65°C                                                                                                            |