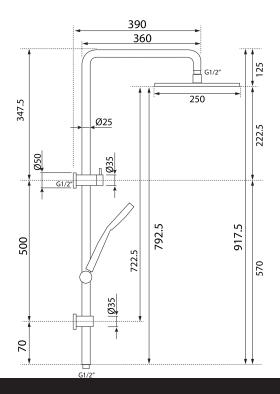

## Storm Double Head Shower

| PRODUCT CODE                 | VST73RBCU                                                                                                       |
|------------------------------|-----------------------------------------------------------------------------------------------------------------|
| COLOUR/FINISHES              | Brushed Copper (PVD) Brushed Black (PVD) Chrome Brushed Gunmetal (PVD) Brushed Nickel (PVD) Brushed Brass (PVD) |
| FEATURES                     | 3 Function Handpiece<br>Built in diverter<br>Interchangeable Inlet/diverter position                            |
| DRENCHER DIMENSIONS          | 250mm Diameter                                                                                                  |
| PRESSURE TYPE                | Mains Pressure only                                                                                             |
| MINIMUM PRESSURE             | 150kPa                                                                                                          |
| MAXIMUM PRESSURE             | 500kPa (As per NZ Building Code AS/NZ 3500.1)                                                                   |
| WELS RATING - MAINS PRESSURE | 3 Star (8.5L/min)                                                                                               |
| MAXIMUM TEMPERATURE          | 65°C                                                                                                            |

Specifications and dimensions correct at time of publication however are subject to change without notice. Please refer to physical product prior to installation.

Installation instructions for this product are available from the product page on vodaplumbingware.co.nz