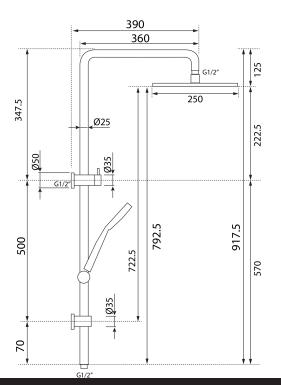

## Storm Double Head Shower

| PRODUCT CODE                    | VST73RBG                                                                                                                              |
|---------------------------------|---------------------------------------------------------------------------------------------------------------------------------------|
| COLOUR/FINISHES                 | <b>Brushed Gunmetal (PVD)</b><br>Brushed Black (PVD)<br>Chrome<br>Brushed Copper (PVD)<br>Brushed Nickel (PVD)<br>Brushed Brass (PVD) |
| FEATURES                        | 3 Function Handpiece<br>Built in diverter<br>Interchangeable Inlet/diverter position                                                  |
| DRENCHER DIMENSIONS             | 250mm Diameter                                                                                                                        |
| PRESSURE TYPE                   | Mains Pressure only                                                                                                                   |
| MINIMUM PRESSURE                | 150kPa                                                                                                                                |
| MAXIMUM PRESSURE                | 500kPa (As per NZ Building Code AS/NZ<br>3500.1)                                                                                      |
| WELS RATING - MAINS<br>PRESSURE | 3 Star (8.5L/min)                                                                                                                     |
| MAXIMUM TEMPERATURE             | 65°C                                                                                                                                  |

Specifications and dimensions correct at time of publication however are subject to change without notice. Please refer to physical product prior to installation.

Installation instructions for this product are available from the product page on vodaplumbingware.co.nz