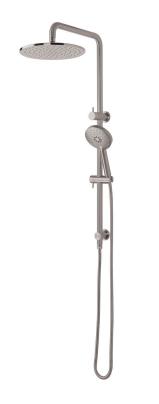

## Storm Double Head Shower

| PRODUCT CODE                    | VST73RBG                                                                                                                              |
|---------------------------------|---------------------------------------------------------------------------------------------------------------------------------------|
| COLOUR/FINISHES                 | <b>Brushed Gunmetal (PVD)</b><br>Brushed Black (PVD)<br>Chrome<br>Brushed Copper (PVD)<br>Brushed Nickel (PVD)<br>Brushed Brass (PVD) |
| FEATURES                        | 3 Function Handpiece<br>Built in diverter<br>Interchangeable Inlet/diverter position                                                  |
| DRENCHER DIMENSIONS             | 250mm Diameter                                                                                                                        |
| PRESSURE TYPE                   | Mains Pressure only                                                                                                                   |
| MINIMUM PRESSURE                | 150kPa                                                                                                                                |
| MAXIMUM PRESSURE                | 500kPa (As per NZ Building Code AS/NZ<br>3500.1)                                                                                      |
| WELS RATING - MAINS<br>PRESSURE | 3 Star (8.5L/min)                                                                                                                     |
| MAXIMUM TEMPERATURE             | 65°C                                                                                                                                  |