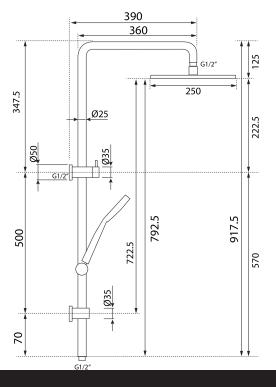

## Storm Double Head Shower

| PRODUCT CODE                     | VST73RBG                                                                                                        |
|----------------------------------|-----------------------------------------------------------------------------------------------------------------|
| INTERCHANGEABLE INLET CONNECTION | Brushed Black<br>Brushed Brass<br>Brushed Gunmetal<br>Brushed Nickel<br>Chrome                                  |
| TOP INLET CONNECTION             | Brushed Copper                                                                                                  |
| COLOUR/FINISHES                  | Brushed Gunmetal (PVD) Brushed Black (PVD) Chrome Brushed Copper (PVD) Brushed Nickel (PVD) Brushed Brass (PVD) |
| FEATURES                         | 3 Function Handpiece<br>Built in diverter                                                                       |
| DRENCHER DIMENSIONS              | 250mm Diameter                                                                                                  |
| PRESSURE TYPE                    | Mains Pressure only                                                                                             |
| MINIMUM PRESSURE                 | 150kPa                                                                                                          |
| MAXIMUM PRESSURE                 | 500kPa (As per NZ Building Code AS/NZ 3500.1)                                                                   |
| WELS RATING - MAINS PRESSURE     | 3 Star (8.5L/min)                                                                                               |
| MAXIMUM TEMPERATURE              | 65°C                                                                                                            |

Specifications and dimensions correct at time of publication however are subject to change without notice. Please refer to physical product prior to installation.

Installation instructions for this product are available from the product page on vodaplumbingware.co.nz