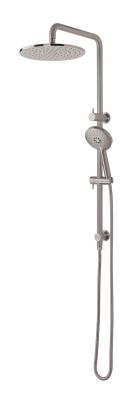

## Storm Double Head Shower

| PRODUCT CODE                     | VST73RBG                                                                                                        |
|----------------------------------|-----------------------------------------------------------------------------------------------------------------|
| INTERCHANGEABLE INLET CONNECTION | Brushed Black<br>Brushed Brass<br>Brushed Gunmetal<br>Brushed Nickel<br>Chrome                                  |
| TOP INLET CONNECTION             | Brushed Copper                                                                                                  |
| COLOUR/FINISHES                  | Brushed Gunmetal (PVD) Brushed Black (PVD) Chrome Brushed Copper (PVD) Brushed Nickel (PVD) Brushed Brass (PVD) |
| FEATURES                         | 3 Function Handpiece<br>Built in diverter                                                                       |
| DRENCHER DIMENSIONS              | 250mm Diameter                                                                                                  |
| PRESSURE TYPE                    | Mains Pressure only                                                                                             |
| MINIMUM PRESSURE                 | 150kPa                                                                                                          |
| MAXIMUM PRESSURE                 | 500kPa (As per NZ Building Code AS/NZ 3500.1)                                                                   |
| WELS RATING - MAINS PRESSURE     | 3 Star (8.5L/min)                                                                                               |
| MAXIMUM TEMPERATURE              | 65°C                                                                                                            |