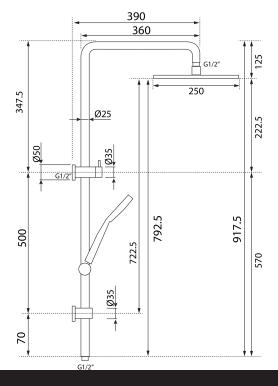

## Storm Double Head Shower

| PRODUCT CODE                 | VST73RBP                                                                                                        |
|------------------------------|-----------------------------------------------------------------------------------------------------------------|
| COLOUR/FINISHES              | Brushed Black (PVD) Chrome Brushed Gunmetal (PVD) Brushed Copper (PVD) Brushed Nickel (PVD) Brushed Brass (PVD) |
| FEATURES                     | 3 Function Handpiece<br>Built in diverter<br>Interchangeable Inlet/diverter position                            |
| DRENCHER DIMENSIONS          | 250mm Diameter                                                                                                  |
| PRESSURE TYPE                | Mains Pressure only                                                                                             |
| MINIMUM PRESSURE             | 150kPa                                                                                                          |
| MAXIMUM PRESSURE             | 500kPa (As per NZ Building Code AS/NZ 3500.1)                                                                   |
| WELS RATING - MAINS PRESSURE | 3 Star (8.5L/min)                                                                                               |
| MAXIMUM TEMPERATURE          | 65°C                                                                                                            |

Specifications and dimensions correct at time of publication however are subject to change without notice. Please refer to physical product prior to installation.

Installation instructions for this product are available from the product page on vodaplumbingware.co.nz