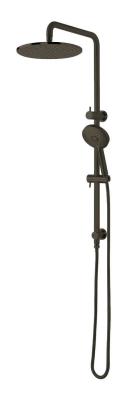

## Storm Double Head Shower

| PRODUCT CODE                 | VST73RBP                                                                                                        |
|------------------------------|-----------------------------------------------------------------------------------------------------------------|
| COLOUR/FINISHES              | Brushed Black (PVD) Chrome Brushed Gunmetal (PVD) Brushed Copper (PVD) Brushed Nickel (PVD) Brushed Brass (PVD) |
| FEATURES                     | 3 Function Handpiece<br>Built in diverter<br>Interchangeable Inlet/diverter position                            |
| DRENCHER DIMENSIONS          | 250mm Diameter                                                                                                  |
| PRESSURE TYPE                | Mains Pressure only                                                                                             |
| MINIMUM PRESSURE             | 150kPa                                                                                                          |
| MAXIMUM PRESSURE             | 500kPa (As per NZ Building Code AS/NZ 3500.1)                                                                   |
| WELS RATING - MAINS PRESSURE | 3 Star (8.5L/min)                                                                                               |
| MAXIMUM TEMPERATURE          | 65°C                                                                                                            |