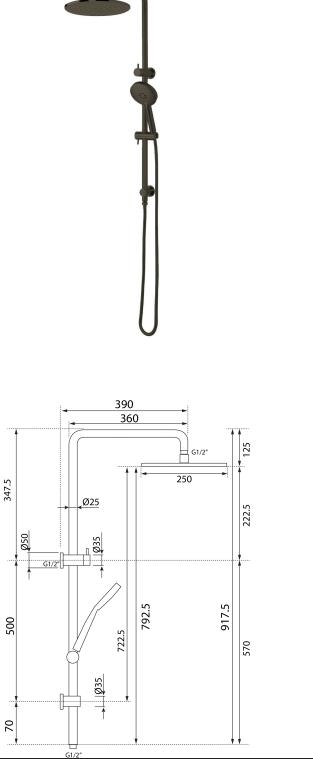

## Storm Double Head Shower

| PRODUCT CODE                        | VST73RBP                                                                                                                              |
|-------------------------------------|---------------------------------------------------------------------------------------------------------------------------------------|
| INTERCHANGEABLE INLET<br>CONNECTION | Brushed Black<br>Brushed Brass<br>Brushed Gunmetal<br>Brushed Nickel<br>Chrome                                                        |
| TOP INLET CONNECTION                | Brushed Copper                                                                                                                        |
| COLOUR/FINISHES                     | <b>Brushed Black (PVD)</b><br>Chrome<br>Brushed Gunmetal (PVD)<br>Brushed Copper (PVD)<br>Brushed Nickel (PVD)<br>Brushed Brass (PVD) |
| FEATURES                            | 3 Function Handpiece<br>Built in diverter                                                                                             |
| DRENCHER DIMENSIONS                 | 250mm Diameter                                                                                                                        |
| PRESSURE TYPE                       | Mains Pressure only                                                                                                                   |
| MINIMUM PRESSURE                    | 150kPa                                                                                                                                |
| MAXIMUM PRESSURE                    | 500kPa (As per NZ Building Code AS/NZ<br>3500.1)                                                                                      |
| WELS RATING - MAINS<br>PRESSURE     | 3 Star (8.5L/min)                                                                                                                     |
| MAXIMUM TEMPERATURE                 | 65°C                                                                                                                                  |

Specifications and dimensions correct at time of publication however are subject to change without notice. Please refer to physical product prior to installation.

Installation instructions for this product are available from the product page on vodaplumbingware.co.nz