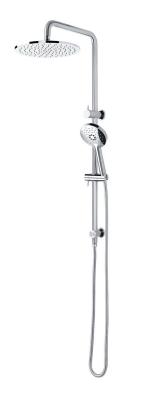

## Storm Double Head Shower

| PRODUCT CODE                    | VST73RCH                                                                                                                              |
|---------------------------------|---------------------------------------------------------------------------------------------------------------------------------------|
| COLOUR/FINISHES                 | <b>Chrome</b><br>Brushed Black (PVD)<br>Brushed Gunmetal (PVD)<br>Brushed Copper (PVD)<br>Brushed Nickel (PVD)<br>Brushed Brass (PVD) |
| FEATURES                        | 3 Function Handpiece<br>Built in diverter<br>Interchangeable Inlet/diverter position                                                  |
| DRENCHER DIMENSIONS             | 250mm Diameter                                                                                                                        |
| PRESSURE TYPE                   | Mains Pressure only                                                                                                                   |
| MINIMUM PRESSURE                | 150kPa                                                                                                                                |
| MAXIMUM PRESSURE                | 500kPa (As per NZ Building Code AS/NZ<br>3500.1)                                                                                      |
| WELS RATING - MAINS<br>PRESSURE | 3 Star (8.5L/min)                                                                                                                     |
| MAXIMUM TEMPERATURE             | 65°C                                                                                                                                  |