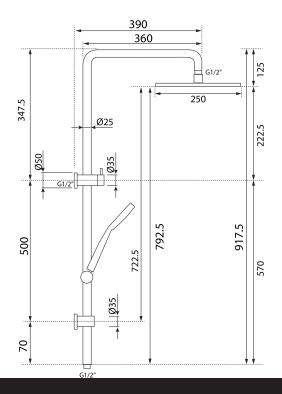

## Storm Double Head Shower

| PRODUCT CODE                 | VST73RSS                                                                                                        |
|------------------------------|-----------------------------------------------------------------------------------------------------------------|
| COLOUR/FINISHES              | Brushed Nickel (PVD) Brushed Black (PVD) Chrome Brushed Gunmetal (PVD) Brushed Copper (PVD) Brushed Brass (PVD) |
| FEATURES                     | 3 Function Handpiece<br>Built in diverter<br>Interchangeable Inlet/diverter position                            |
| DRENCHER DIMENSIONS          | 250mm Diameter                                                                                                  |
| PRESSURE TYPE                | Mains Pressure only                                                                                             |
| MINIMUM PRESSURE             | 150kPa                                                                                                          |
| MAXIMUM PRESSURE             | 500kPa (As per NZ Building Code AS/NZ 3500.1)                                                                   |
| WELS RATING - MAINS PRESSURE | 3 Star (8.5L/min)                                                                                               |
| MAXIMUM TEMPERATURE          | 65°C                                                                                                            |

Specifications and dimensions correct at time of publication however are subject to change without notice. Please refer to physical product prior to installation.

Installation instructions for this product are available from the product page on vodaplumbingware.co.nz