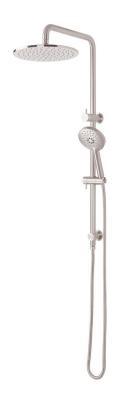

## Storm Double Head Shower

| PRODUCT CODE                 | VST73RSS                                                                                                        |
|------------------------------|-----------------------------------------------------------------------------------------------------------------|
| COLOUR/FINISHES              | Brushed Nickel (PVD) Brushed Black (PVD) Chrome Brushed Gunmetal (PVD) Brushed Copper (PVD) Brushed Brass (PVD) |
| FEATURES                     | 3 Function Handpiece<br>Built in diverter<br>Interchangeable Inlet/diverter position                            |
| DRENCHER DIMENSIONS          | 250mm Diameter                                                                                                  |
| PRESSURE TYPE                | Mains Pressure only                                                                                             |
| MINIMUM PRESSURE             | 150kPa                                                                                                          |
| MAXIMUM PRESSURE             | 500kPa (As per NZ Building Code AS/NZ 3500.1)                                                                   |
| WELS RATING - MAINS PRESSURE | 3 Star (8.5L/min)                                                                                               |
| MAXIMUM TEMPERATURE          | 65°C                                                                                                            |