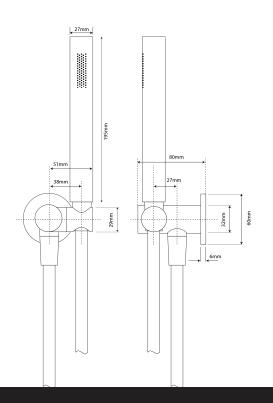

## Storm Wall Mounted Shower Kit

| PRODUCT CODE                  | VWH1RBB                                                                                                         |
|-------------------------------|-----------------------------------------------------------------------------------------------------------------|
| COLOUR/FINISHES               | Brushed Brass (PVD) Chrome Brushed Gunmetal (PVD) Brushed Copper (PVD) Brushed Nickel (PVD) Brushed Brass (PVD) |
| SHOWER HOSE                   | 1.5 meter Stainless steel Coil Hose                                                                             |
| PRESSURE TYPE                 | All Pressures                                                                                                   |
| MINIMUM PRESSURE              | 35kPa                                                                                                           |
| MAXIMUM PRESSURE              | 500kPa (As per NZ Building Code AS/NZ 3500.1)                                                                   |
| MAXIMUM TEMPERATURE           | 65°C                                                                                                            |
| PLUMBING CONNECTION           | 15mm                                                                                                            |
| WELS RATING - MAINS PRESSURE  | 3 Star (8.5L/min)                                                                                               |
| WELS RATING - LOW<br>PRESSURE | 3 Star (9.0L/min)                                                                                               |

Specifications and dimensions correct at time of publication however are subject to change without notice. Please refer to physical product prior to installation.

Installation instructions for this product are available from the product page on vodaplumbingware.co.nz