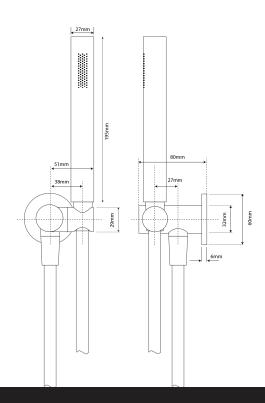

## Storm Wall Mounted Shower Kit

| PRODUCT CODE                  | VWH1RBN                                                                                     |
|-------------------------------|---------------------------------------------------------------------------------------------|
| COLOUR/FINISHES               | Brushed Nickel (PVD) Chrome Brushed Gunmetal (PVD) Brushed Copper (PVD) Brushed Brass (PVD) |
| SHOWER HOSE                   | 1.5 meter Stainless steel Coil Hose                                                         |
| PRESSURE TYPE                 | All Pressures                                                                               |
| MINIMUM PRESSURE              | 35kPa                                                                                       |
| MAXIMUM PRESSURE              | 500kPa (As per NZ Building Code AS/NZ 3500.1)                                               |
| MAXIMUM TEMPERATURE           | 65°C                                                                                        |
| PLUMBING CONNECTION           | 15mm                                                                                        |
| WELS RATING - MAINS PRESSURE  | 3 Star (8.5L/min)                                                                           |
| WELS RATING - LOW<br>PRESSURE | 3 Star (9.0L/min)                                                                           |

Specifications and dimensions correct at time of publication however are subject to change without notice. Please refer to physical product prior to installation.

Installation instructions for this product are available from the product page on vodaplumbingware.co.nz