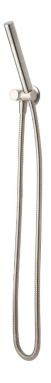

## Storm Wall Mounted Shower Kit

| PRODUCT CODE                  | VWH1RBN                                                                                     |
|-------------------------------|---------------------------------------------------------------------------------------------|
| COLOUR/FINISHES               | Brushed Nickel (PVD) Chrome Brushed Gunmetal (PVD) Brushed Copper (PVD) Brushed Brass (PVD) |
| SHOWER HOSE                   | 1.5 meter Stainless steel Coil Hose                                                         |
| PRESSURE TYPE                 | All Pressures                                                                               |
| MINIMUM PRESSURE              | 35kPa                                                                                       |
| MAXIMUM PRESSURE              | 500kPa (As per NZ Building Code AS/NZ 3500.1)                                               |
| MAXIMUM TEMPERATURE           | 65°C                                                                                        |
| PLUMBING CONNECTION           | 15mm                                                                                        |
| WELS RATING - MAINS PRESSURE  | 3 Star (8.5L/min)                                                                           |
| WELS RATING - LOW<br>PRESSURE | 3 Star (9.0L/min)                                                                           |