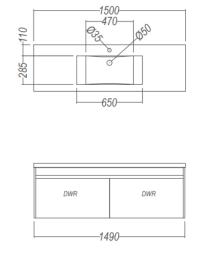

## Wave Syrtari 1500 Single Drawer Wall

Product Code: WASY150 S

## **Technical Details**

Internal Basin Depth 130 mm

- Internal drawer height = 75mm
- \* Internal drawer height = 195mm

Note: all specifications and dimensions are correct at time of publication however are subject to change without notice. Please refer to physical product prior to installation.