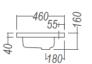

## **Technical Details**

Internal Basin Depth 130 mm

- Internal drawer height = 75mm
- \* Internal drawer height = 195mm

Note: all specifications and dimensions are correct at time of publication however are subject to change without notice. Please refer to physical product prior to installation.