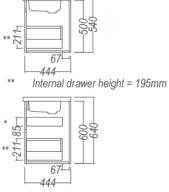

## **Technical Details**

Internal Basin Depth 130 mm

- Internal drawer height = 75mm
- \* Internal drawer height = 195mm

Note: all specifications and dimensions are correct at time of publication however are subject to change without notice. Please refer to physical product prior to installation.