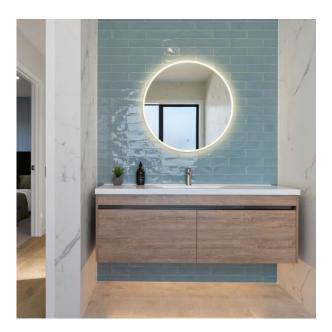

## Wave Syrtari 1500 Single Drawer Wall

Product Code: WASY150 S

## **Features**

- Soft closing drawers
- Balanced wall hung cabinet
- Single and Double Drawers
- Cabinets are made in New Zealand from sustainably managed, low emission New Zealand produced board
- Available in various cabinet colours