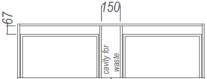

## **Technical Details**

Internal Basin Depth 130 mm

- Internal drawer height = 75mm
- \* Internal drawer height = 195mm

Note: all specifications and dimensions are correct at time of publication however are subject to change without notice. Please refer to physical product prior to installation.