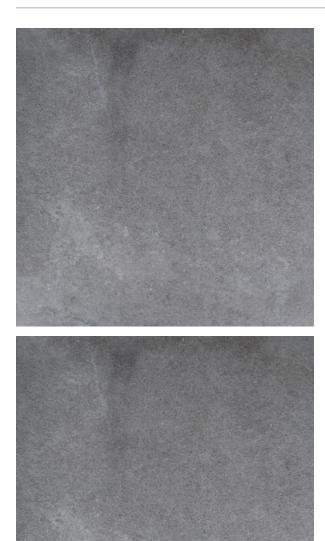

## 2CM ALES DARK GRIS 600 X 600

## Description

2cm Ales Dark Gris is a charcoal porcelain paver designed specifically for exterior use. These hard wearing anti-slip porcelain tiles are resistant to virtually all weather and environmental conditions, are easy to install and maintain. The 20mm thickness ensures a high resistance to loads and stresses and also enables an array of installation methods. From dry laid onto sand, gravel and soil, to a raised application on deck jacks or traditionally glued to a solid surface.

## **Specifications**

| Finish:                 | ANTISLIP     |
|-------------------------|--------------|
| Material:               | PORCELAIN    |
| Origin:                 | China        |
| Size:                   | 600 x 600    |
| Antislip Rating:        | R11 / W      |
| Variation:              | 2            |
| Weight:                 | 43 kg per m² |
| Rectified:              | Yes          |
| Sealing Required:       | No           |
| Colour:                 | Grey         |
| m <sup>2</sup> Per Box: | 0.72         |
| Tiles Per Pack:         | 2            |