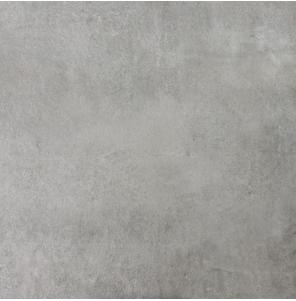

## **2CM ALES LIGHT GREY 600 X 600**

## Description

2cm Ales Light Grey is a smokey mid-grey porcelain paver designed specifically for exterior use. These hard wearing R11 anti-slip porcelain tiles are resistant to virtually all weather and environmental conditions, are easy to install and maintain. The 20mm thickness ensures a high resistance to loads and stresses and also enables an array of installation methods. From dry laid onto sand, gravel and soil, to a raised application on deck jacks or traditionally glued to a solid surface.

## **Specifications**

| Finish:           | ANTISLIP     |
|-------------------|--------------|
| Material:         | PORCELAIN    |
| Origin:           | China        |
| Size:             | 600 x 600    |
| Antislip Rating:  | R11 / W      |
| Variation:        | 2            |
| Weight:           | 43 kg per m² |
| Rectified:        | Yes          |
| Sealing Required: | No           |
| Colour:           | Grey         |
| m² Per Box:       | 0.72         |
| Tiles Per Pack:   | 2            |