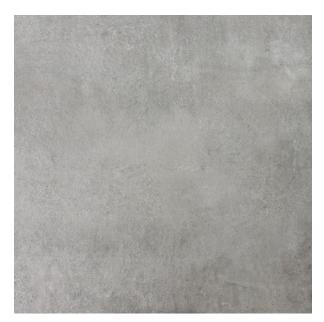

## **2CM ALES LIGHT GREY 600 X 600**

## Description

2cm Ales Light Grey is a smokey mid-grey porcelain paver designed specifically for exterior use. These hard wearing R11 anti-slip porcelain tiles are resistant to virtually all weather and environmental conditions, are easy to install and maintain. The 20mm thickness ensures a high resistance to loads and stresses and also enables an array of installation methods. From dry laid onto sand, gravel and soil, to a raised application on deck jacks or traditionally glued to a solid surface.

## **Specifications**

| Finish:           | ANTISLIP     |
|-------------------|--------------|
| Material:         | PORCELAIN    |
| Origin:           | China        |
| Size:             | 600 x 600    |
| Antislip Rating:  | R11 / W      |
| Variation:        | 2            |
| Weight:           | 43 kg per m² |
| Rectified:        | Yes          |
| Sealing Required: | No           |
| Colour:           | Grey         |
| m² Per Box:       | 0.72         |
| Tiles Per Pack:   | 2            |