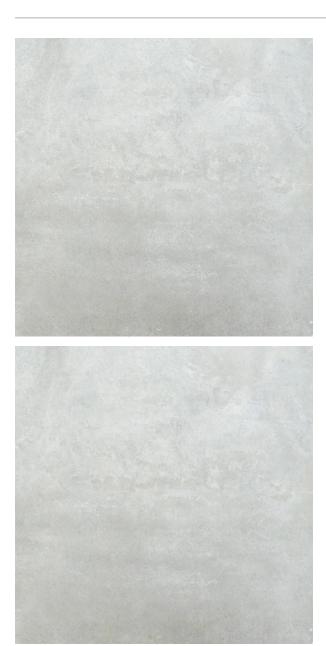

## 2CM ALES PEARL 600 X 600

## Description

2cm Ales Pearl is a warm foggy grey porcelain paver designed specifically for exterior use. These hard wearing R11 anti-slip porcelain tiles are resistant to virtually all weather and environmental conditions, are easy to install and maintain. The 20mm thickness ensures a high resistance to loads and stresses and also enables an array of installation methods. From dry laid onto sand, gravel and soil, to a raised application on deck jacks or traditionally glued to a solid surface.