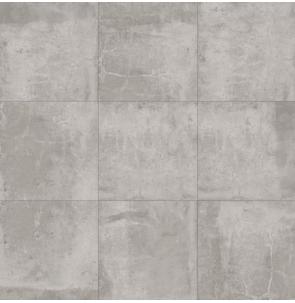

## 2CM ANTICA GREY PAVER 600 X 600

## Description

Designed specifically for the outdoors, 2cm porcelain pavers are incredibly versatile and durable. The 2cm thickness makes these tiles an excellent alternative to traditional hard landscaping materials. They can be dry laid onto grass, gravel or sand, and can also be installed with adhesives, or onto elevated deck jacks such as our Versijack Pedestals. Glazed porcelain with a non-slip surface that will never need sealing.

## **Specifications**

| Finish:           | MATT           |
|-------------------|----------------|
| Material:         | PORCELAIN      |
| Origin:           | CHINA          |
| Size:             | 600 x 600      |
| Antislip Rating:  | R11            |
| Variation:        | 2              |
| Weight:           | 40.5 kg per m² |
| Rectified:        | Yes            |
| Sealing Required: | No             |
| Colour:           | Grey           |
| m² Per Box:       | 0.72           |
| Tiles Per Pack:   | 2              |