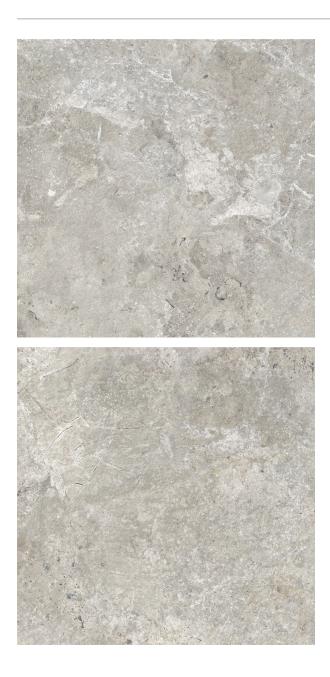

## 2CM KARST STONE BEIGE 600 X 600

## Description

2cm Karst Stone is a stone-look porcelain paver designed specifically for exterior use. These hard wearing R11 anti-slip porcelain tiles are resistant to virtually all weather and environmental conditions, are easy to install and maintain. The 20mm thickness ensures a high resistance to loads and stresses and also enables an array of installation methods. From dry laid onto sand, gravel and soil, to a raised application on deck jacks or traditionally glued to a solid surface.

## **Specifications**

| Finish:                 | ANTISLIP                 |
|-------------------------|--------------------------|
| Material:               | PORCELAIN                |
| Origin:                 | CHINA                    |
| Size:                   | 600 x 600                |
| Thickness:              | 20                       |
| Antislip Rating:        | R11 / V                  |
| Variation:              | 3                        |
| Weight:                 | 42 kg per m <sup>2</sup> |
| Rectified:              | Yes                      |
| Sealing Required:       | No                       |
| Colour:                 | Beige                    |
| m <sup>2</sup> Per Box: | 0.72                     |
| Tiles Per Pack:         | 2                        |