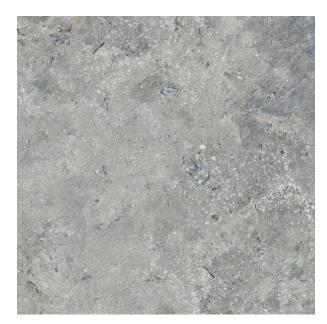

## 2CM KARST STONE GRIS 600 X 600

## Description

2cm Karst Stone is a stone-look porcelain paver designed specifically for exterior use. These hard wearing R11 anti-slip porcelain tiles are resistant to virtually all weather and environmental conditions, are easy to install and maintain. The 20mm thickness ensures a high resistance to loads and stresses and also enables an array of installation methods. From dry laid onto sand, gravel and soil, to a raised application on deck jacks or traditionally glued to a solid surface.

## **Specifications**

| Finish:           | ANTISLIP     |
|-------------------|--------------|
| Material:         | PORCELAIN    |
| Origin:           | CHINA        |
| Size:             | 600 x 600    |
| Thickness:        | 20           |
| Antislip Rating:  | R11 / V      |
| Variation:        | 3            |
| Weight:           | 42 kg per m² |
| Rectified:        | Yes          |
| Sealing Required: | No           |
| Colour:           | Grey         |
| m² Per Box:       | 0.72         |
| Tiles Per Pack:   | 2            |