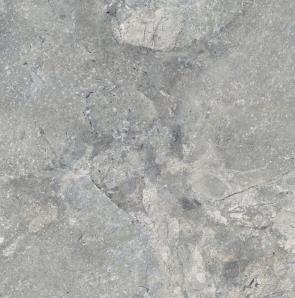

## 2CM KARST STONE GRIS 600 X 600

## Description

2cm Karst Stone is a stone-look porcelain paver designed specifically for exterior use. These hard wearing R11 anti-slip porcelain tiles are resistant to virtually all weather and environmental conditions, are easy to install and maintain. The 20mm thickness ensures a high resistance to loads and stresses and also enables an array of installation methods. From dry laid onto sand, gravel and soil, to a raised application on deck jacks or traditionally glued to a solid surface.

## **Specifications**

| Finish:           | ANTISLIP     |
|-------------------|--------------|
| Material:         | PORCELAIN    |
| Origin:           | CHINA        |
| Size:             | 600 x 600    |
| Thickness:        | 20           |
| Antislip Rating:  | R11 / V      |
| Variation:        | 3            |
| Weight:           | 42 kg per m² |
| Rectified:        | Yes          |
| Sealing Required: | No           |
| Colour:           | Grey         |
| m² Per Box:       | 0.72         |
| Tiles Per Pack:   | 2            |