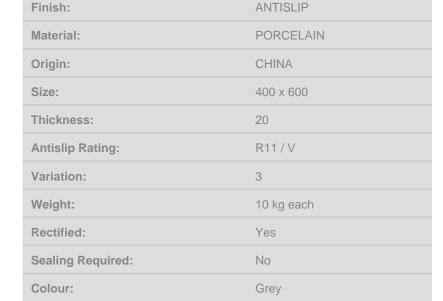

## **2CM KARST STONE GRIS NOSING** 400 X 600

## **Description**

2cm Karst Stone is a stone-look porcelain paver designed specifically for exterior use. These hard wearing R11 anti-slip porcelain tiles are resistant to virtually all weather and environmental conditions, are easy to install and maintain. The 20mm thickness ensures a high resistance to loads and stresses and also enables an array of installation methods. From dry laid onto sand, gravel and soil, to a raised application on deck jacks or traditionally glued to a solid surface.



\$59.90<sub>each</sub>

## **Specifications**