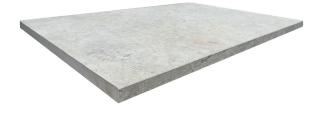

## **2CM KARST STONE GRIS NOSING** 400 X 600

## **Description**

2cm Karst Stone is a stone-look porcelain paver designed specifically for exterior use. These hard wearing R11 anti-slip porcelain tiles are resistant to virtually all weather and environmental conditions, are easy to install and maintain. The 20mm thickness ensures a high resistance to loads and stresses and also enables an array of installation methods. From dry laid onto sand, gravel and soil, to a raised application on deck jacks or traditionally glued to a solid surface.