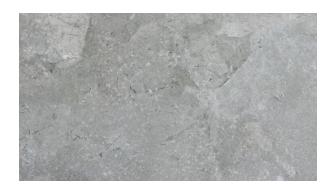

## **2CM KARST STONE GRIS NOSING** 400 X 600

## **Description**

2cm Karst Stone is a stone-look porcelain paver designed specifically for exterior use. These hard wearing R11 anti-slip porcelain tiles are resistant to virtually all weather and environmental conditions, are easy to install and maintain. The 20mm thickness ensures a high resistance to loads and stresses and also enables an array of installation methods. From dry laid onto sand, gravel and soil, to a raised application on deck jacks or traditionally glued to a solid surface.