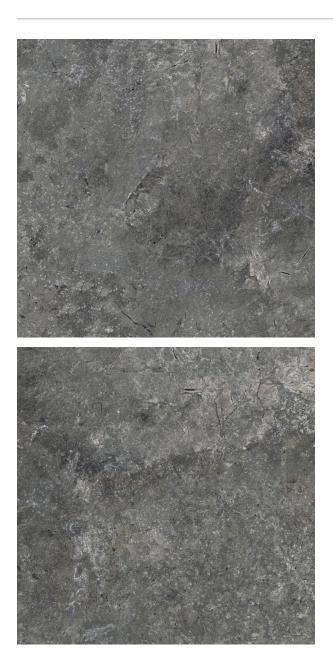

## 2CM KARST STONE NERO 600 X 600

## Description

2cm Karst Stone is a stone-look porcelain paver designed specifically for exterior use. These hard wearing R11 anti-slip porcelain tiles are resistant to virtually all weather and environmental conditions, are easy to install and maintain. The 20mm thickness ensures a high resistance to loads and stresses and also enables an array of installation methods. From dry laid onto sand, gravel and soil, to a raised application on deck jacks or traditionally glued to a solid surface.

## **Specifications**

| Finish:           | ANTISLIP                 |
|-------------------|--------------------------|
| Material:         | PORCELAIN                |
| Origin:           | CHINA                    |
| Size:             | 600 x 600                |
| Thickness:        | 20                       |
| Antislip Rating:  | R11 / V                  |
| Variation:        | 3                        |
| Weight:           | 42 kg per m <sup>2</sup> |
| Rectified:        | Yes                      |
| Sealing Required: | No                       |
| Colour:           | Black                    |
| m² Per Box:       | 0.72                     |
| Tiles Per Pack:   | 2                        |