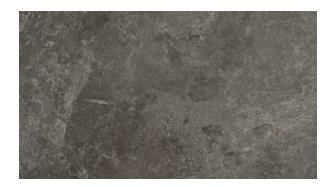

## **2CM KARST STONE NERO NOSING 400 X 600**

## Description

2cm Karst Stone is a stone-look porcelain paver designed specifically for exterior use. These hard wearing R11 anti-slip porcelain tiles are resistant to virtually all weather and environmental conditions, are easy to install and maintain. The 20mm thickness ensures a high resistance to loads and stresses and also enables an array of installation methods. From dry laid onto sand, gravel and soil, to a raised application on deck jacks or traditionally glued to a solid surface.

## **Specifications**

| Finish:           | ANTISLIP   |
|-------------------|------------|
| Material:         | PORCELAIN  |
| Origin:           | CHINA      |
| Size:             | 400 x 600  |
| Thickness:        | 20         |
| Antislip Rating:  | R11 / V    |
| Variation:        | 3          |
| Weight:           | 10 kg each |
| Rectified:        | Yes        |
| Sealing Required: | No         |
| Colour:           | Black      |