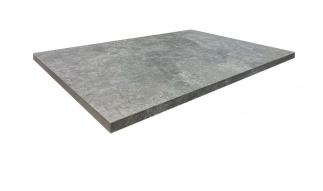

## **2CM KARST STONE NERO NOSING 400 X 600**

## Description

2cm Karst Stone is a stone-look porcelain paver designed specifically for exterior use. These hard wearing R11 anti-slip porcelain tiles are resistant to virtually all weather and environmental conditions, are easy to install and maintain. The 20mm thickness ensures a high resistance to loads and stresses and also enables an array of installation methods. From dry laid onto sand, gravel and soil, to a raised application on deck jacks or traditionally glued to a solid surface.

## **Specifications**

| Finish:           | ANTISLIP   |
|-------------------|------------|
| Material:         | PORCELAIN  |
| Origin:           | CHINA      |
| Size:             | 400 x 600  |
| Thickness:        | 20         |
| Antislip Rating:  | R11 / V    |
| Variation:        | 3          |
| Weight:           | 10 kg each |
| Rectified:        | Yes        |
| Sealing Required: | No         |
| Colour:           | Black      |