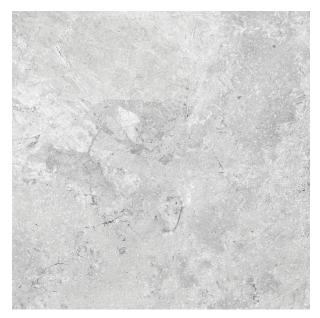

## **2CM KARST STONE WHITE 600 X** 600

## **Description**

2cm Karst Stone is a stone-look porcelain paver designed specifically for exterior use. These hard wearing R11 anti-slip porcelain tiles are resistant to virtually all weather and environmental conditions, are easy to install and maintain. The 20mm thickness ensures a high resistance to loads and stresses and also enables an array of installation methods. From dry laid onto sand, gravel and soil, to a raised application on deck jacks or traditionally glued to a solid surface.

## **Specifications**

| Finish:           | ANTISLIP     |
|-------------------|--------------|
| Material:         | PORCELAIN    |
| Origin:           | CHINA        |
| Size:             | 600 x 600    |
| Thickness:        | 20           |
| Antislip Rating:  | R11 / V      |
| Variation:        | 3            |
| Weight:           | 42 kg per m² |
| Rectified:        | Yes          |
| Sealing Required: | No           |
| Colour:           | White        |
| m² Per Box:       | 0.72         |
| Tiles Per Pack:   | 2            |