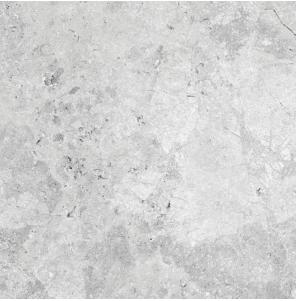

## **2CM KARST STONE WHITE 600 X** 600

## **Description**

2cm Karst Stone is a stone-look porcelain paver designed specifically for exterior use. These hard wearing R11 anti-slip porcelain tiles are resistant to virtually all weather and environmental conditions, are easy to install and maintain. The 20mm thickness ensures a high resistance to loads and stresses and also enables an array of installation methods. From dry laid onto sand, gravel and soil, to a raised application on deck jacks or traditionally glued to a solid surface.

## **Specifications**

| Finish:           | ANTISLIP     |
|-------------------|--------------|
| Material:         | PORCELAIN    |
| Origin:           | CHINA        |
| Size:             | 600 x 600    |
| Thickness:        | 20           |
| Antislip Rating:  | R11 / V      |
| Variation:        | 3            |
| Weight:           | 42 kg per m² |
| Rectified:        | Yes          |
| Sealing Required: | No           |
| Colour:           | White        |
| m² Per Box:       | 0.72         |
| Tiles Per Pack:   | 2            |