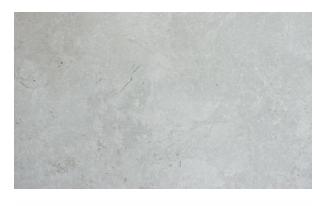

## 2CM KARST STONE WHITE NOSING 400 X 600

## Description

2cm Karst Stone is a stone-look porcelain paver designed specifically for exterior use. These hard wearing R11 anti-slip porcelain tiles are resistant to virtually all weather and environmental conditions, are easy to install and maintain. The 20mm thickness ensures a high resistance to loads and stresses and also enables an array of installation methods. From dry laid onto sand, gravel and soil, to a raised application on deck jacks or traditionally glued to a solid surface.

## **Specifications**

| Finish:           | ANTISLIP   |
|-------------------|------------|
| Material:         | PORCELAIN  |
| Origin:           | CHINA      |
| Size:             | 400 x 600  |
| Thickness:        | 20         |
| Antislip Rating:  | R11 / V    |
| Variation:        | 3          |
| Weight:           | 10 kg each |
| Rectified:        | Yes        |
| Sealing Required: | No         |
| Colour:           | White      |