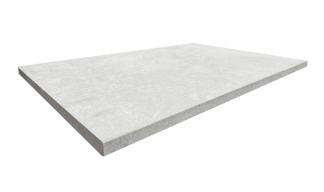

## 2CM KARST STONE WHITE NOSING 400 X 600

## Description

2cm Karst Stone is a stone-look porcelain paver designed specifically for exterior use. These hard wearing R11 anti-slip porcelain tiles are resistant to virtually all weather and environmental conditions, are easy to install and maintain. The 20mm thickness ensures a high resistance to loads and stresses and also enables an array of installation methods. From dry laid onto sand, gravel and soil, to a raised application on deck jacks or traditionally glued to a solid surface.

## **Specifications**

| Finish:           | ANTISLIP   |
|-------------------|------------|
| Material:         | PORCELAIN  |
| Origin:           | CHINA      |
| Size:             | 400 x 600  |
| Thickness:        | 20         |
| Antislip Rating:  | R11 / V    |
| Variation:        | 3          |
| Weight:           | 10 kg each |
| Rectified:        | Yes        |
| Sealing Required: | No         |
| Colour:           | White      |