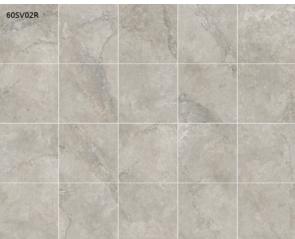

## 2CM STONE VALLEY BEIGE 600 X 600

## **Description**

Stone Valley combines the beauty of travertine, with the durability of glazed porcelain, available in 4 colours, 10mm for interior and exterior and 20mm for exterior. 2cm porcelain pavers, designed specifically for the outdoors, are incredibly versatile and durable. The 2cm thickness makes these tiles an excellent alternative to traditional hard landscaping materials. They can be dry laid onto grass, gravel or sand, and can also be installed with adhesives, or onto elevated deck jacks such as our Versijack Pedestals. Glazed porcelain with a non-slip surface that will never need sealing. These tiles will not stain or fade, they are resistant to breakage and easy to clean. Also available in matching 10mm interior tile.

## **Specifications**

| Finish:           | ANTISLIP     |
|-------------------|--------------|
| Material:         | PORCELAIN    |
| Origin:           | China        |
| Size:             | 600 x 600    |
| Thickness:        | 20           |
| Antislip Rating:  | R11 / W      |
| Variation:        | 3            |
| Weight:           | 43 kg per m² |
| Rectified:        | Yes          |
| Sealing Required: | No           |
| Colour:           | Beige        |
| m² Per Box:       | 0.72         |
| Tiles Per Pack:   | 2            |