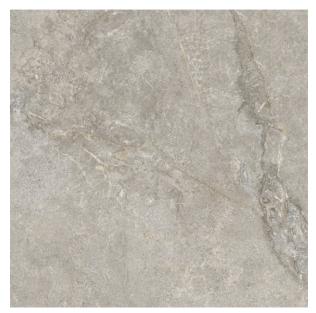

## 2CM STONE VALLEY BEIGE 600 X 600

## **Description**

Stone Valley combines the beauty of travertine, with the durability of glazed porcelain, available in 4 colours, 10mm for interior and exterior and 20mm for exterior. 2cm porcelain pavers, designed specifically for the outdoors, are incredibly versatile and durable. The 2cm thickness makes these tiles an excellent alternative to traditional hard landscaping materials. They can be dry laid onto grass, gravel or sand, and can also be installed with adhesives, or onto elevated deck jacks such as our Versijack Pedestals. Glazed porcelain with a non-slip surface that will never need sealing. These tiles will not stain or fade, they are resistant to breakage and easy to clean. Also available in matching 10mm interior tile.

## **Specifications**

| Finish:           | ANTISLIP     |
|-------------------|--------------|
| Material:         | PORCELAIN    |
| Origin:           | China        |
| Size:             | 600 x 600    |
| Thickness:        | 20           |
| Antislip Rating:  | R11 / W      |
| Variation:        | 3            |
| Weight:           | 43 kg per m² |
| Rectified:        | Yes          |
| Sealing Required: | No           |
| Colour:           | Beige        |
| m² Per Box:       | 0.72         |
| Tiles Per Pack:   | 2            |