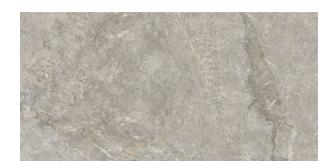

## 2CM STONE VALLEY BEIGE BULL NOSE 300 X 600

## **Description**

Stone Valley combines the beauty of travertine, with the durability of glazed porcelain, available in 4 colours, 10mm for interior and exterior and 20mm for exterior. 2cm porcelain pavers, designed specifically for the outdoors, are incredibly versatile and durable. The 2cm thickness makes these tiles an excellent alternative to traditional hard landscaping materials. Glazed porcelain with a non-slip surface that will never need sealing. These tiles will not stain or fade, they are resistant to breakage and easy to clean. Also available in matching 10mm interior tile.

## **Specifications**

| Finish:           | ANTISLIP     |
|-------------------|--------------|
| Material:         | PORCELAIN    |
| Origin:           | China        |
| Size:             | 300 x 600    |
| Antislip Rating:  | R11 / W      |
| Variation:        | 2            |
| Weight:           | 8.25 kg each |
| Rectified:        | Yes          |
| Sealing Required: | No           |
| Colour:           | Beige        |