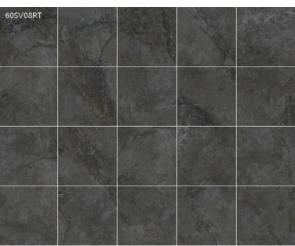

## 2CM STONE VALLEY DARK GREY 600 X 600

## **Description**

Stone Valley combines the beauty of travertine, with the durability of glazed porcelain, available in 4 colours, 10mm for interior and exterior and 20mm for exterior. 2cm porcelain pavers, designed specifically for the outdoors, are incredibly versatile and durable. The 2cm thickness makes these tiles an excellent alternative to traditional hard landscaping materials. They can be dry laid onto grass, gravel or sand, and can also be installed with adhesives, or onto elevated deck jacks such as our Versijack Pedestals. Glazed porcelain with a non-slip surface that will never need sealing. These tiles will not stain or fade, they are resistant to breakage and easy to clean. Also available in matching 10mm interior tile.

## **Specifications**

| Finish:           | ANTISLIP     |
|-------------------|--------------|
| Material:         | PORCELAIN    |
| Origin:           | China        |
| Size:             | 600 x 600    |
| Thickness:        | 20           |
| Antislip Rating:  | R11 / W      |
| Variation:        | 3            |
| Weight:           | 43 kg per m² |
| Rectified:        | Yes          |
| Sealing Required: | No           |
| Colour:           | Grey         |
| m² Per Box:       | 0.72         |
| Tiles Per Pack:   | 2            |