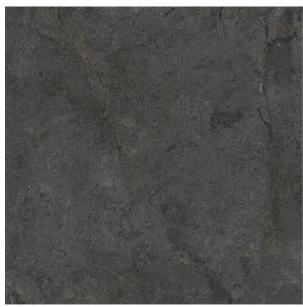

## 2CM STONE VALLEY DARK GREY 600 X 600

## **Description**

Stone Valley combines the beauty of travertine, with the durability of glazed porcelain, available in 4 colours, 10mm for interior and exterior and 20mm for exterior. 2cm porcelain pavers, designed specifically for the outdoors, are incredibly versatile and durable. The 2cm thickness makes these tiles an excellent alternative to traditional hard landscaping materials. They can be dry laid onto grass, gravel or sand, and can also be installed with adhesives, or onto elevated deck jacks such as our Versijack Pedestals. Glazed porcelain with a non-slip surface that will never need sealing. These tiles will not stain or fade, they are resistant to breakage and easy to clean. Also available in matching 10mm interior tile.

## **Specifications**

| Finish:           | ANTISLIP     |
|-------------------|--------------|
| Material:         | PORCELAIN    |
| Origin:           | China        |
| Size:             | 600 x 600    |
| Thickness:        | 20           |
| Antislip Rating:  | R11 / W      |
| Variation:        | 3            |
| Weight:           | 43 kg per m² |
| Rectified:        | Yes          |
| Sealing Required: | No           |
| Colour:           | Grey         |
| m² Per Box:       | 0.72         |
| Tiles Per Pack:   | 2            |